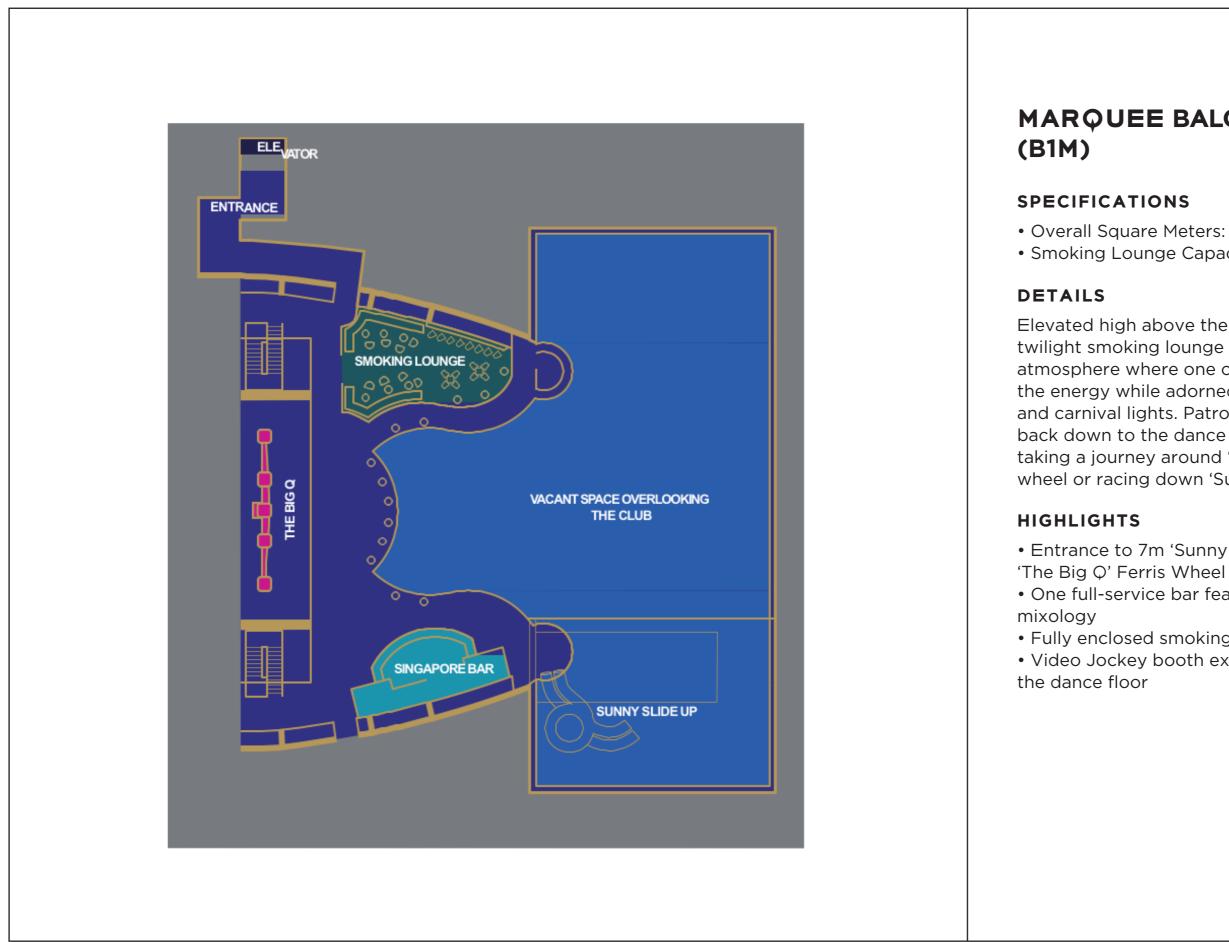

# MARQUEE BALCONY

• Overall Square Meters: 265 Sqm • Smoking Lounge Capacity: 40 People

Elevated high above the dance floor, the twilight smoking lounge has a laid-back atmosphere where one can still be part of the energy while adorned in moonlight and carnival lights. Patrons can venture back down to the dance floor by either taking a journey around 'The Big Q' ferris wheel or racing down 'Sunny Slide Up'.

• Entrance to 7m 'Sunny Slide Up' and 14m • One full-service bar featuring premium

• Fully enclosed smoking lounge • Video Jockey booth extended out over

體

TOTAL STATISTICS

C

**M** 

i i

16