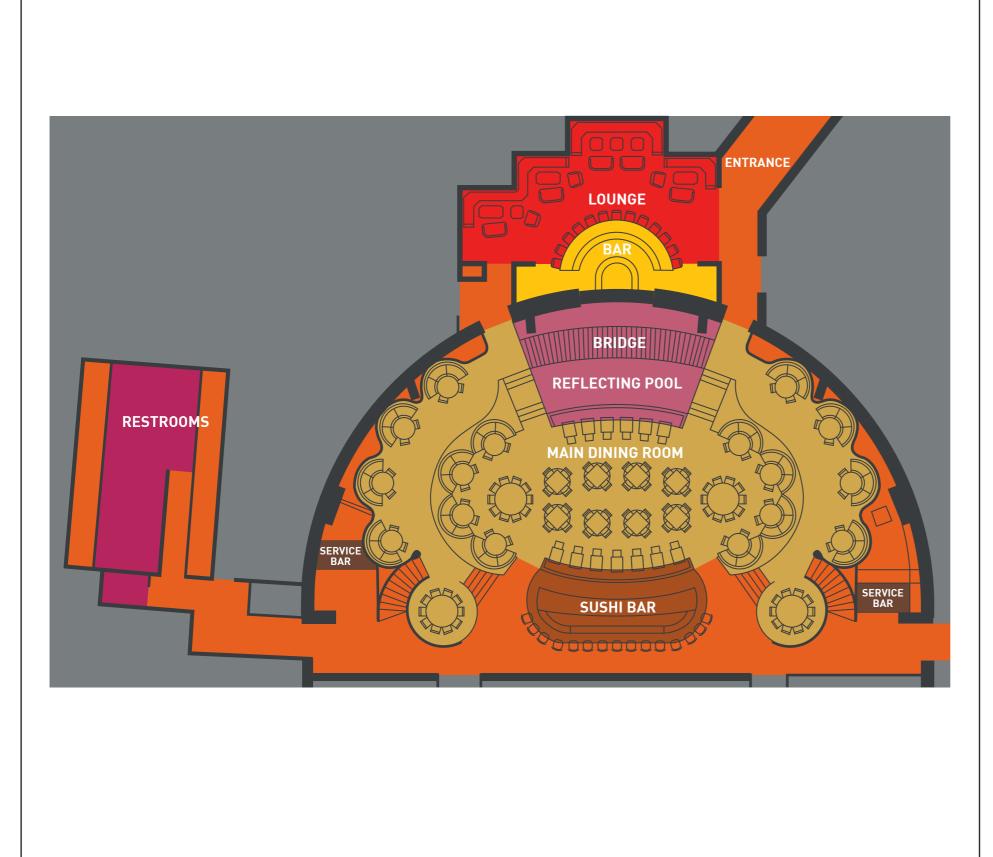

# **RESTAURANT CONCEPT DINING ROOM & LOUNGE**

## **SPECIFICATIONS**

- Lounge: 42 People

#### DETAILS

Located near the entrance of Marquee Nightclub, Koma invites guests to experience a contemporary take on traditional Japanese cuisine. The restaurant, which also includes an intimate lounge, is accentuated in hues of orange and blue. The dramatic backdrop of the venue will seamlessly transition guests from a stunning dining experience to an electrifying night out.

## **HIGHLIGHTS**

- orange arches

- bridge
- mountain topography
- floating glass owls

 Overall Square Meters: 1,180 Sqm • Overall Capacity: 310 People • Overall Seated Capacity: 230 People • Private Dining Room: 26 People

• 20m tunnel entrance lined with glossy • Sunken dining area with 8m high ceilings • Japanese bridge in main dining room that sits over a shallow pond • 2.5m-tall bell suspended over Japanese

•Walls around the dining room that depict • Intimate lounge featuring illuminated