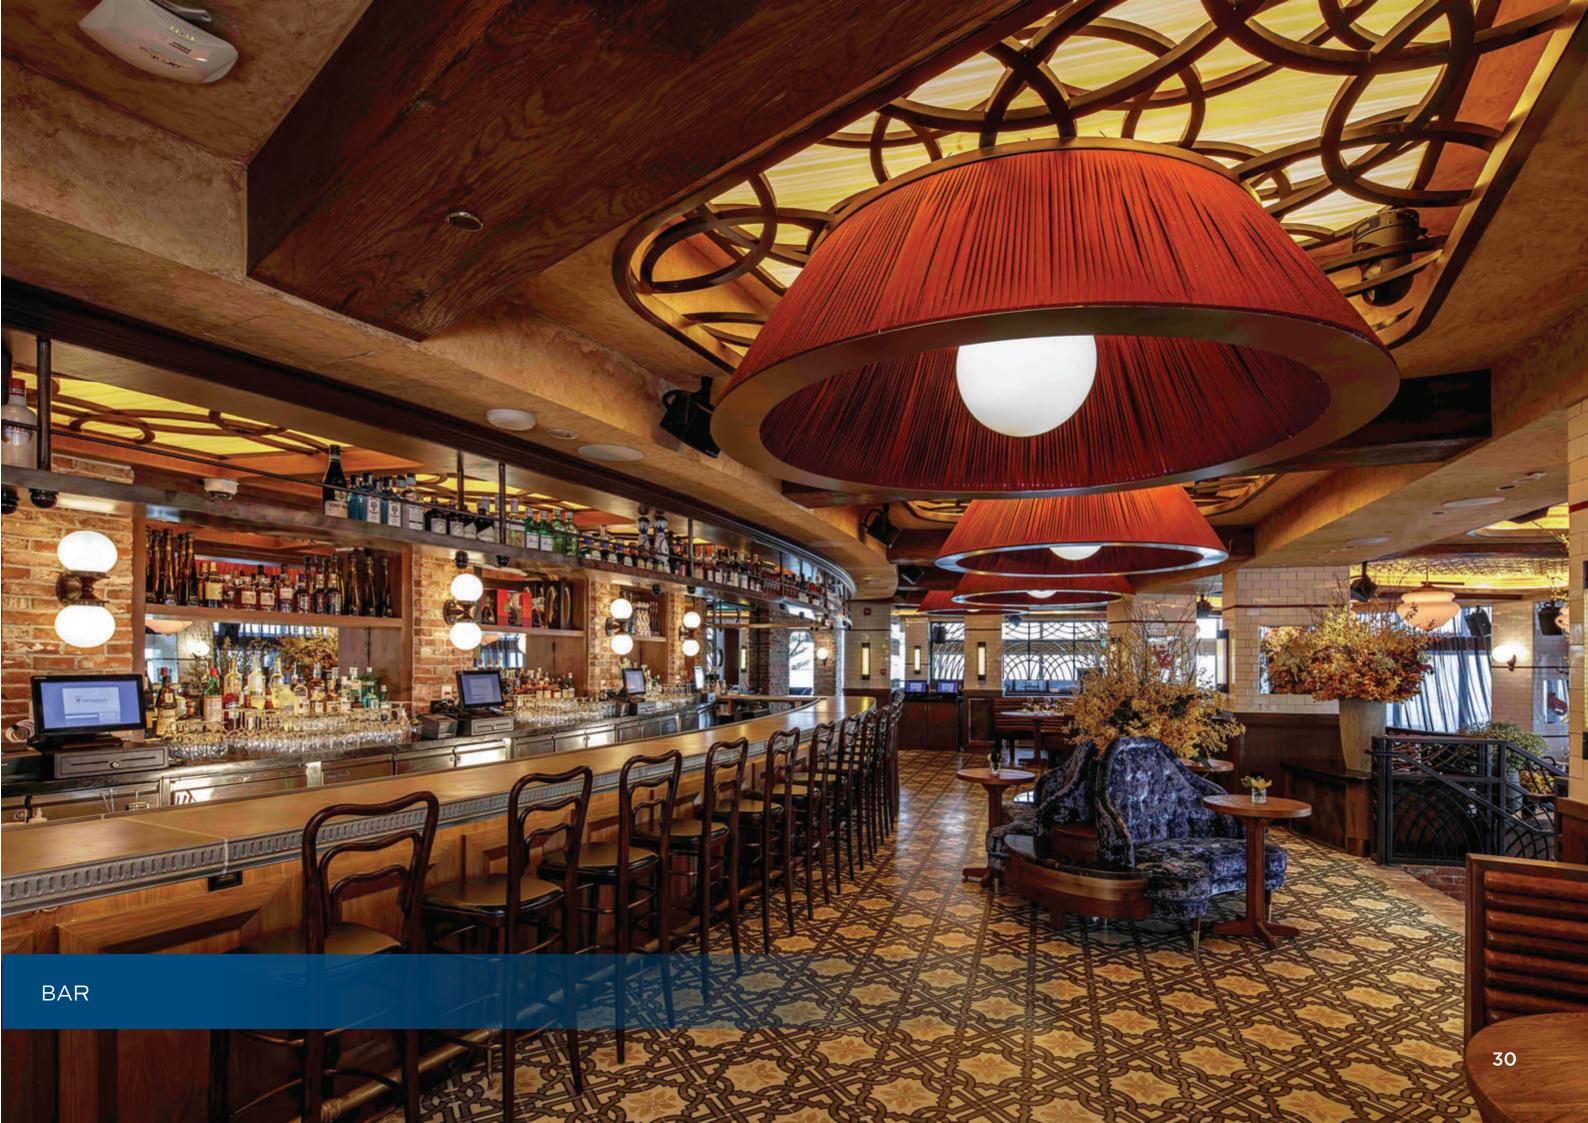

# SINGAPORE ·

Set against Singapore's spectacular skyline at 57-storeys above ground with 180 degree views of the city, LAVO is a sleek and contemporary Italian American restaurant that flaunts a luxurious lounge complete with a fully-equipped DJ booth. As the music gets pumping, rock the night away with handcrafted cocktails at the sprawling outdoor bar and terrace.

## LAVO SINGAPORE

• Overall Square Footage: 730 Sqm • Overall Capacity: 397 People • Overall Seated Capacity: 253 People

Offering stunning views of the city. This contemporary Italian-American restaurant transforms into a high-enery experience at dusk. Tuck into sharing portions of LAVO's signature dishes such as the Chicken Parmigiano and the famous LAVO Meatball. Be sure to leave space for our 20 Layer Chocolate Cake. Sip handcrafted cocktails and dance to live DJ sets at the outdoor bar and