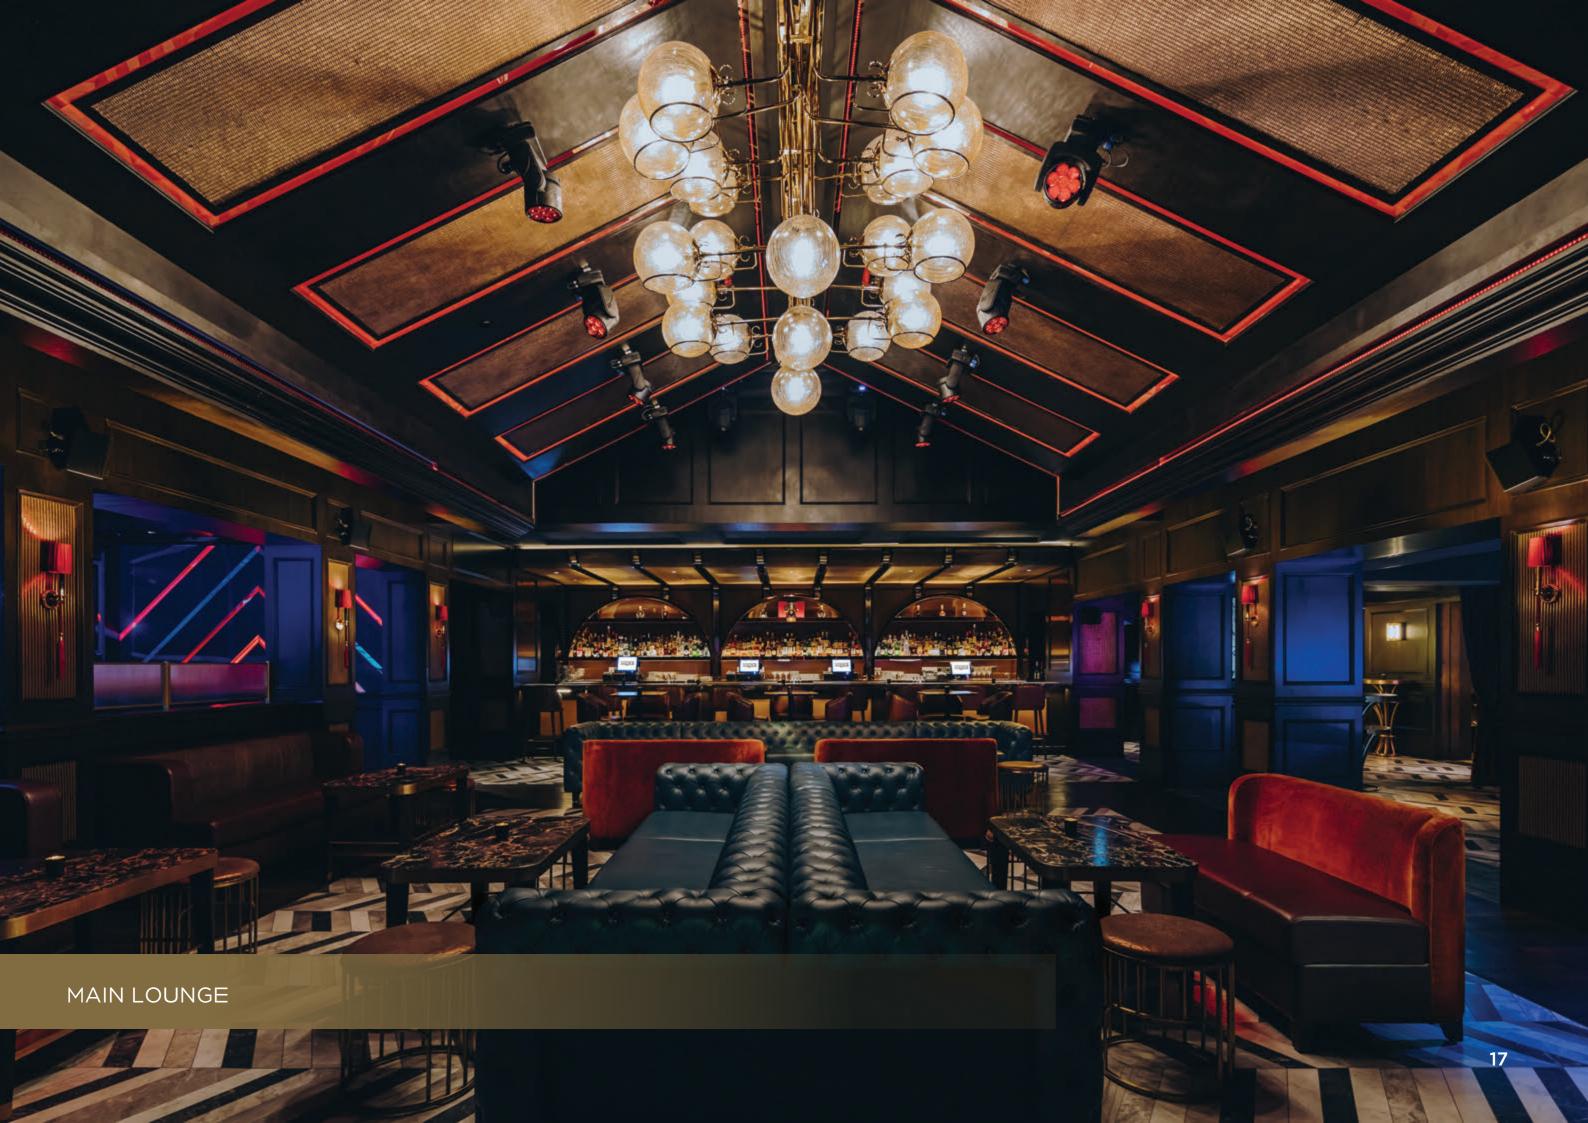

# AVENUE singapore

Avenue is an upscale lounge mashed up with the fun of various games. It is the hidden gem of the TAO Group's newest entertainment complex at the Marina Bay Sands resort - located at the lower level, just below Marquee. Guests can partake in sophisticated cocktail culture in one of the three areas of the venue.

# LOUNGE CONCEPT

 Overall Square Meters: 372 Sqm • Overall Capacity: 234 People • Overall Seated Capacity: 124 People

A hidden treasure within, this upscale lounge is layered with a variety of games and experiences. The lounge is detailed in wood paneling with gold accents that become increasingly more abundant into the space leading to a highly enriched gold karaoke room at the end. The space smoothly transitions from casual lounge by day to high energy nightclub by night.