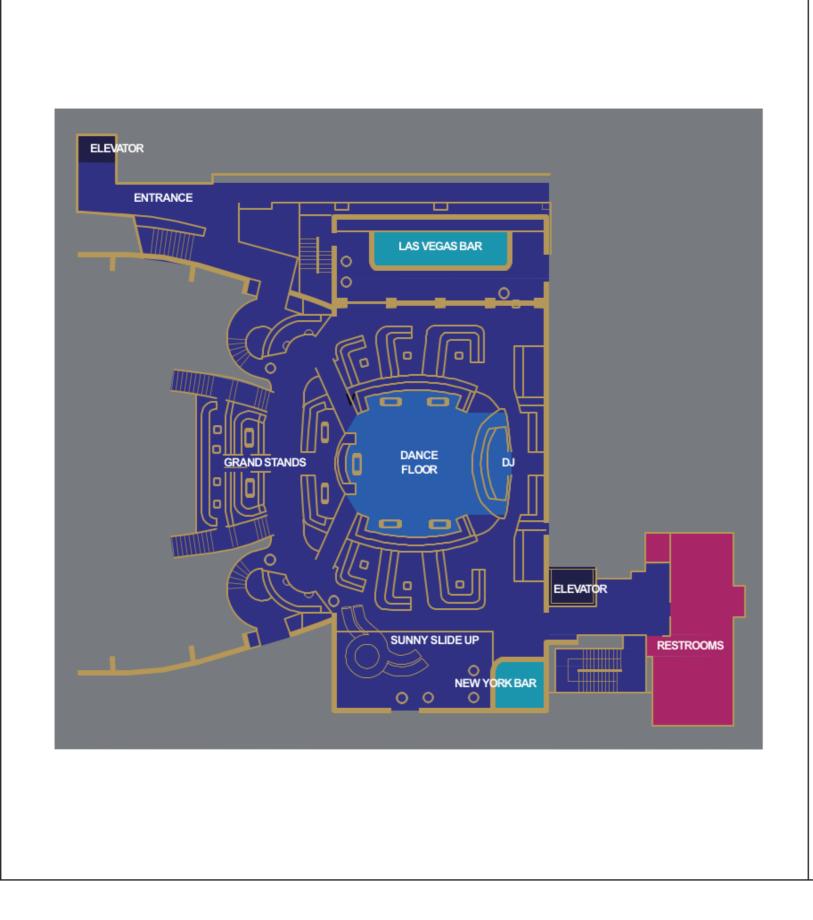

## MARQUEE DANCE FLOOR (B2M)

#### **SPECIFICATIONS**

- Overall Square Meters: 891 Sqm
- Seated Capacity: 213 People
- Ceiling Height: 30m

#### DETAILS

Luxurious seating surrounds the center ring, the ideal spot for viewing all the attractions. Dancers are immersed under a canopy of moving lights that highlight the featured DJ back wall. Tucked away to the sides are two lavishly decorated bars as well as the base of the three-storey 'Sunny Slide Up'.

#### HIGHLIGHTS

- 383 sqm dance floor
- 40 sqm DJ booth with a digital 20m LED backdrop
- Two full-service bars featuring premium mixology
- VIP Lounge seating with a central grandstand
- Four disco balls ranging from 4m to 7m in diameter, undulating above dance floor
- 20 top-of-the-line laser lights for laser show
- Two mobile photo/GIF booths
- Attachable live band stage which connects to DJ booth