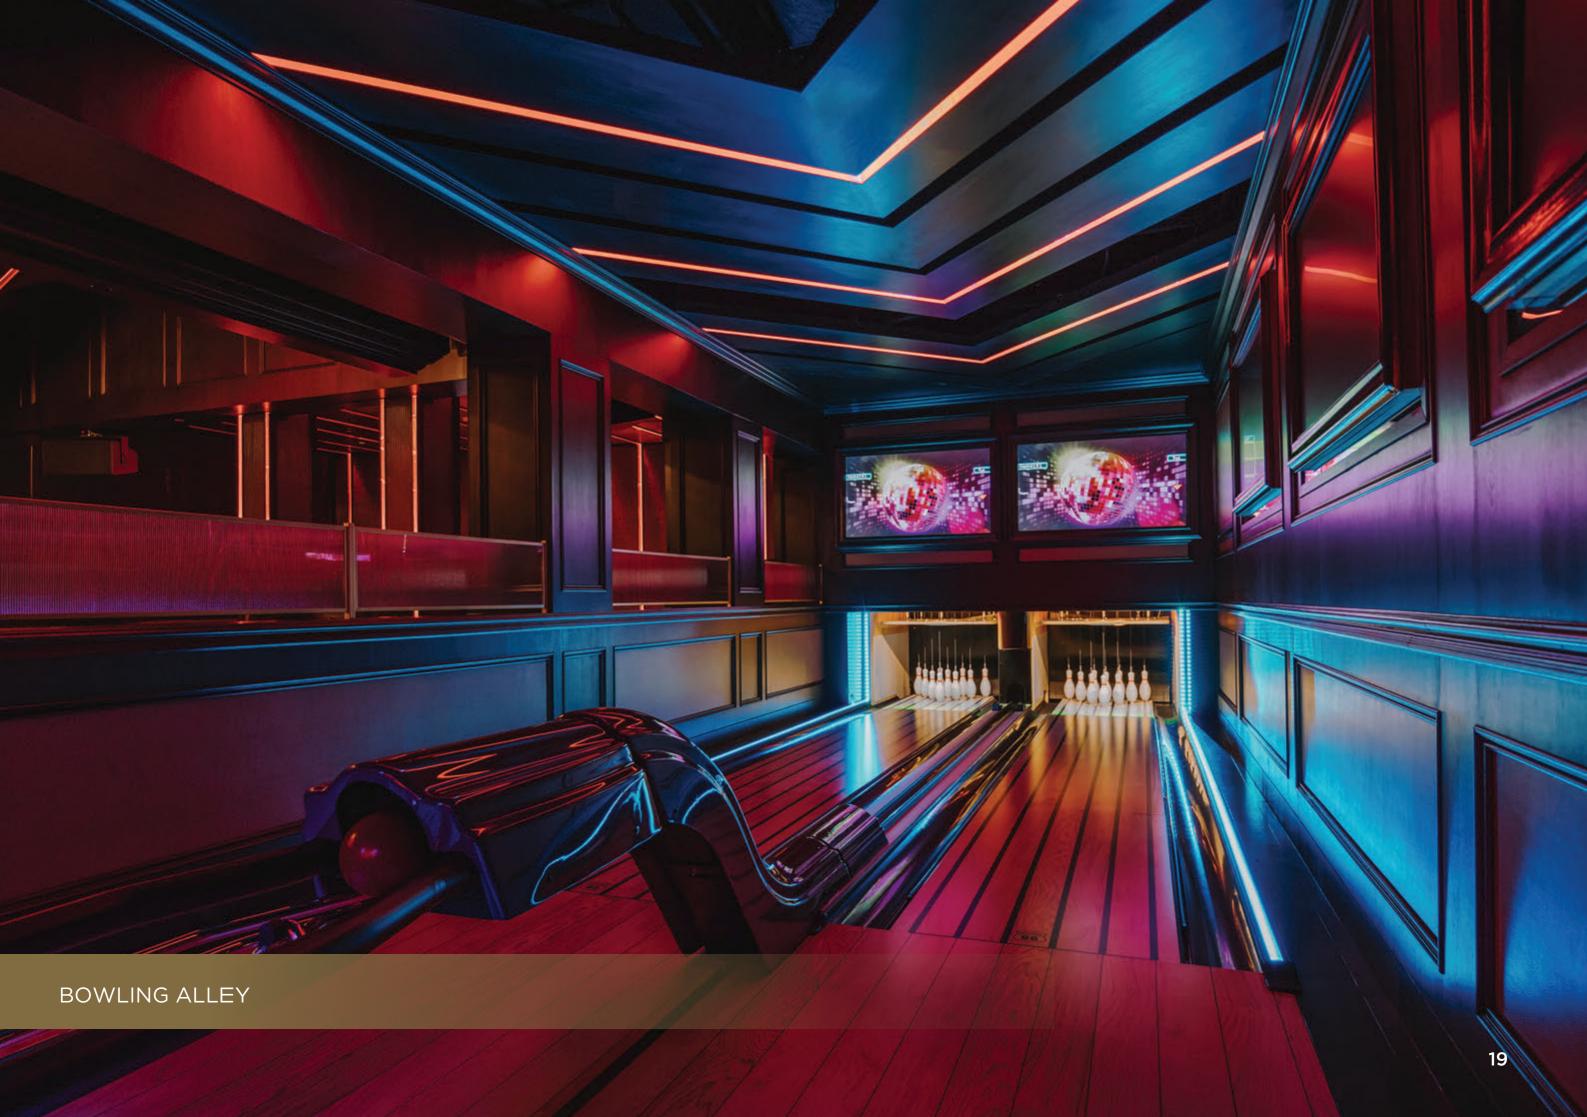

# LOUNGE CONCEPT

 Overall Square Meters: 372 Sqm • Overall Capacity: 234 People • Overall Seated Capacity: 124 People

A hidden treasure within, this upscale lounge is layered with a variety of games and experiences. The lounge is detailed in wood paneling with gold accents that become increasingly more abundant into the space leading to a highly enriched gold karaoke room at the end. The space smoothly transitions from casual lounge by day to high energy nightclub by night.

• Mini bowling alley with two lanes • Central DJ booth surrounded by lounge

• Two full-service bars featuring premium

• Game room featuring a pool table, two skee-ball and two pinball machines • Private Karaoke Room with whiskey