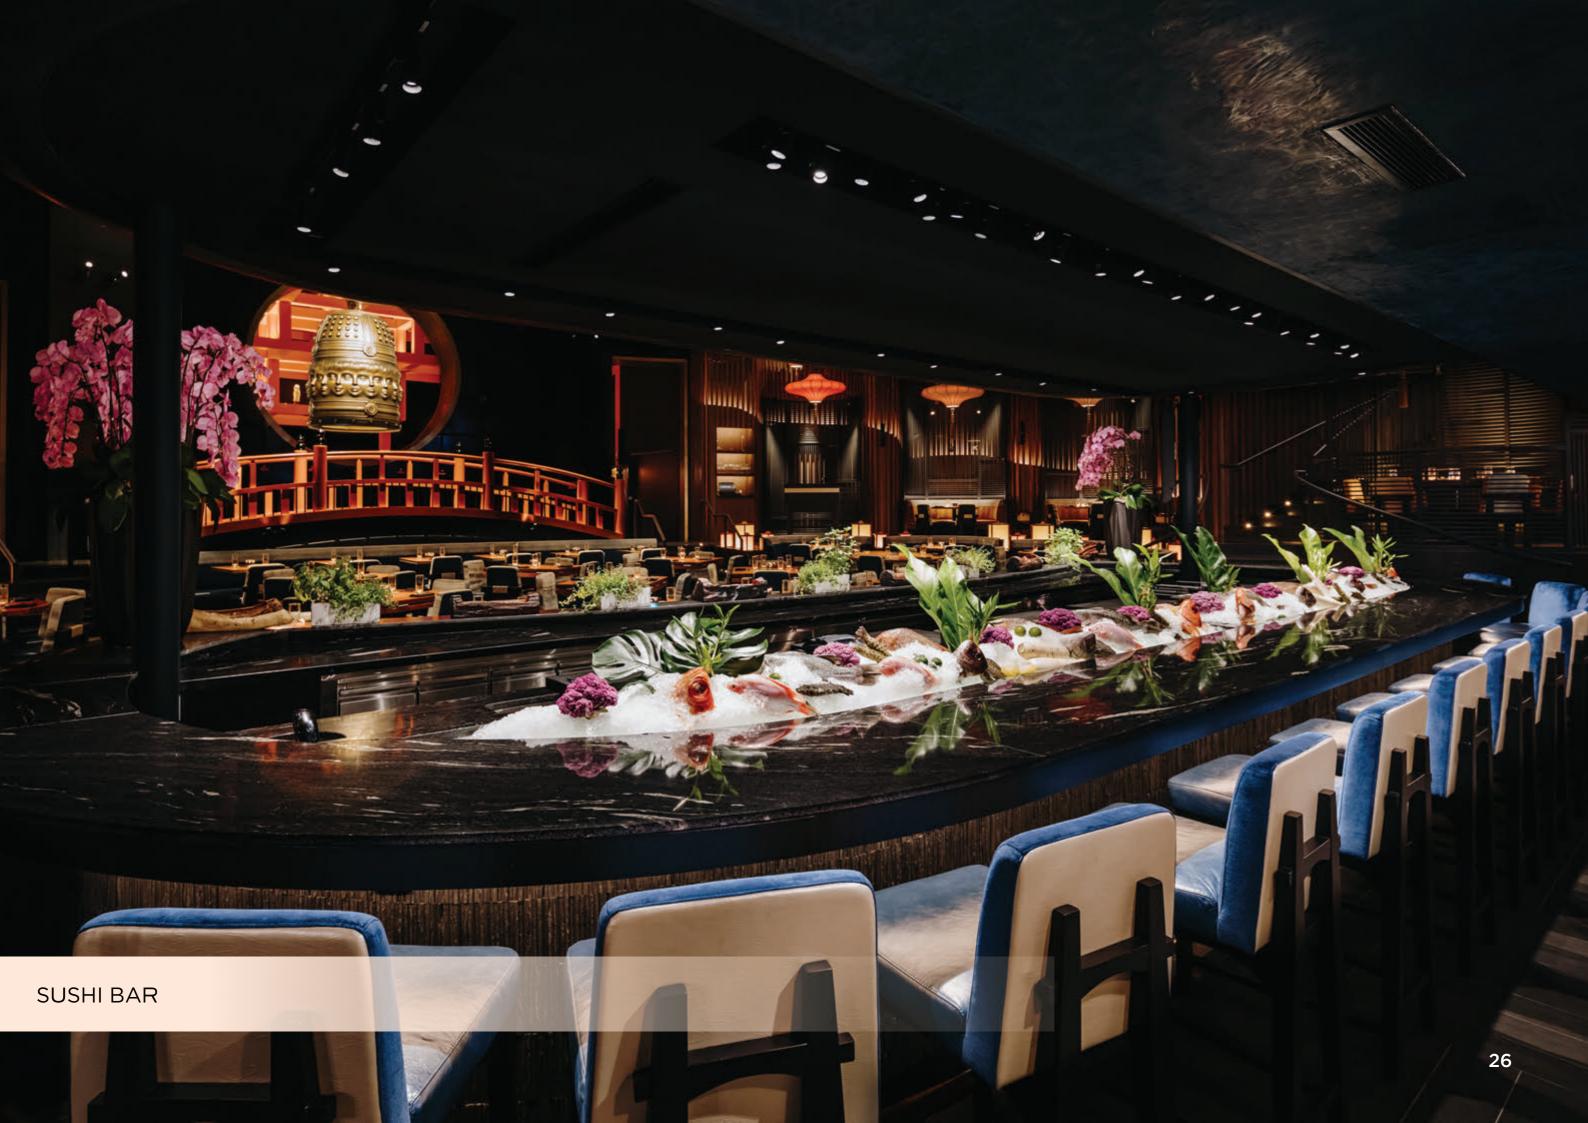

PRIVATE KARAOKE ROOM

MAIN LOUNGE

Koma presents new-age dishes while paying homage to Japanese cuisine. Inspired by izakaya style pubs, the juxtaposition between innovation and tradition sheds light on contemporary dining. Touting techniques such as yakitori, teppanyaki grill, tempura and sushi/omakase, Koma is sure to be a dynamic culinary experience.

#### DETAILS

Located near the entrance of Marquee Nightclub, Koma invites guests to experience a contemporary take on traditional Japanese cuisine. The restaurant, which also includes an intimate lounge, is accentuated in hues of orange and blue. The dramatic backdrop of the venue will seamlessly transition guests from a stunning dining experience to an electrifying night out.

## **HIGHLIGHTS**

- orange arches

- bridge
- mountain topography
- floating glass owls

 Overall Square Meters: 1,180 Sqm • Overall Capacity: 310 People • Overall Seated Capacity: 230 People • Private Dining Room: 26 People

• 20m tunnel entrance lined with glossy • Sunken dining area with 8m high ceilings • Japanese bridge in main dining room that sits over a shallow pond • 2.5m-tall bell suspended over Japanese

•Walls around the dining room that depict • Intimate lounge featuring illuminated