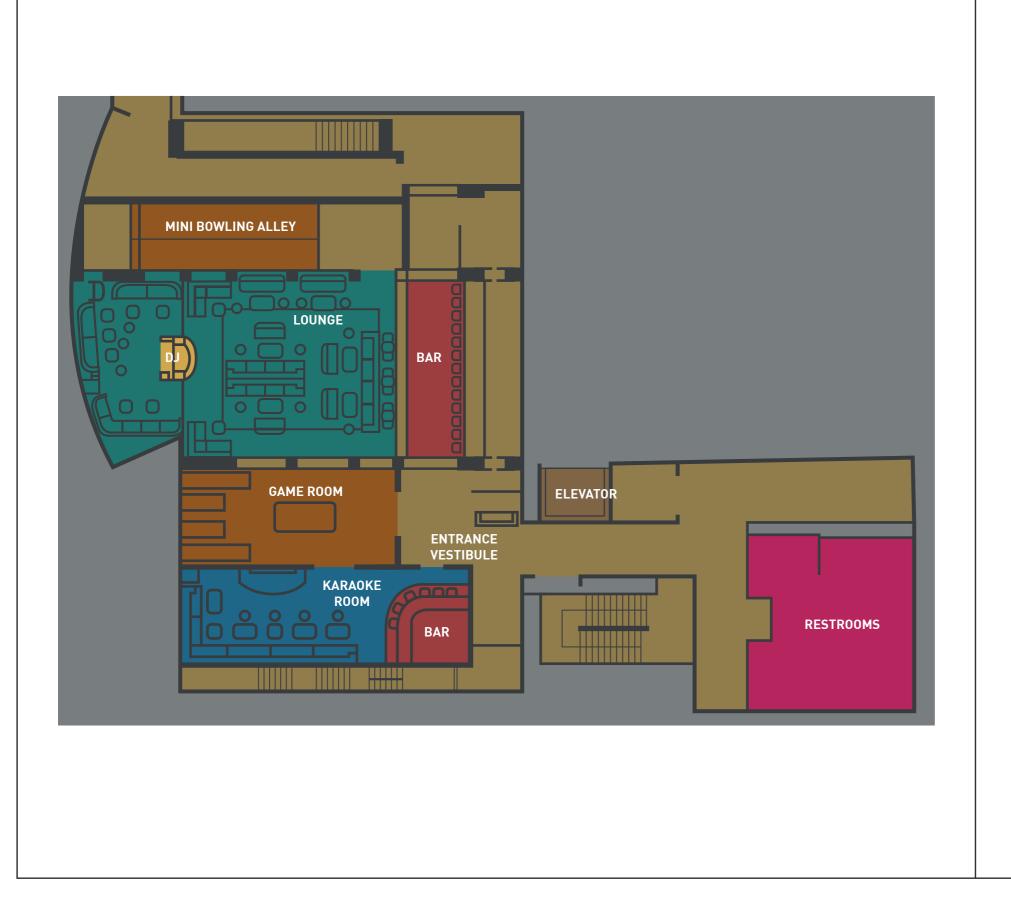

# AVENUE singapore

Avenue is an upscale lounge mashed up with the fun of various games. It is the hidden gem of the TAO Group's newest entertainment complex at the Marina Bay Sands resort - located at the lower level, just below Marquee. Guests can partake in sophisticated cocktail culture in one of the three areas of the venue.

#### **SPECIFICATIONS**

- Lounge: 84 People
- Bar: 9 People
- Karaoke: 31 People

# LOUNGE CONCEPT

 Overall Square Meters: 372 Sqm • Overall Capacity: 234 People • Overall Seated Capacity: 124 People

A hidden treasure within, this upscale lounge is layered with a variety of games and experiences. The lounge is detailed in wood paneling with gold accents that become increasingly more abundant into the space leading to a highly enriched gold karaoke room at the end. The space smoothly transitions from casual lounge by day to high energy nightclub by night.

• Mini bowling alley with two lanes • Central DJ booth surrounded by lounge

• Two full-service bars featuring premium

• Game room featuring a pool table, two skee-ball and two pinball machines • Private Karaoke Room with whiskey