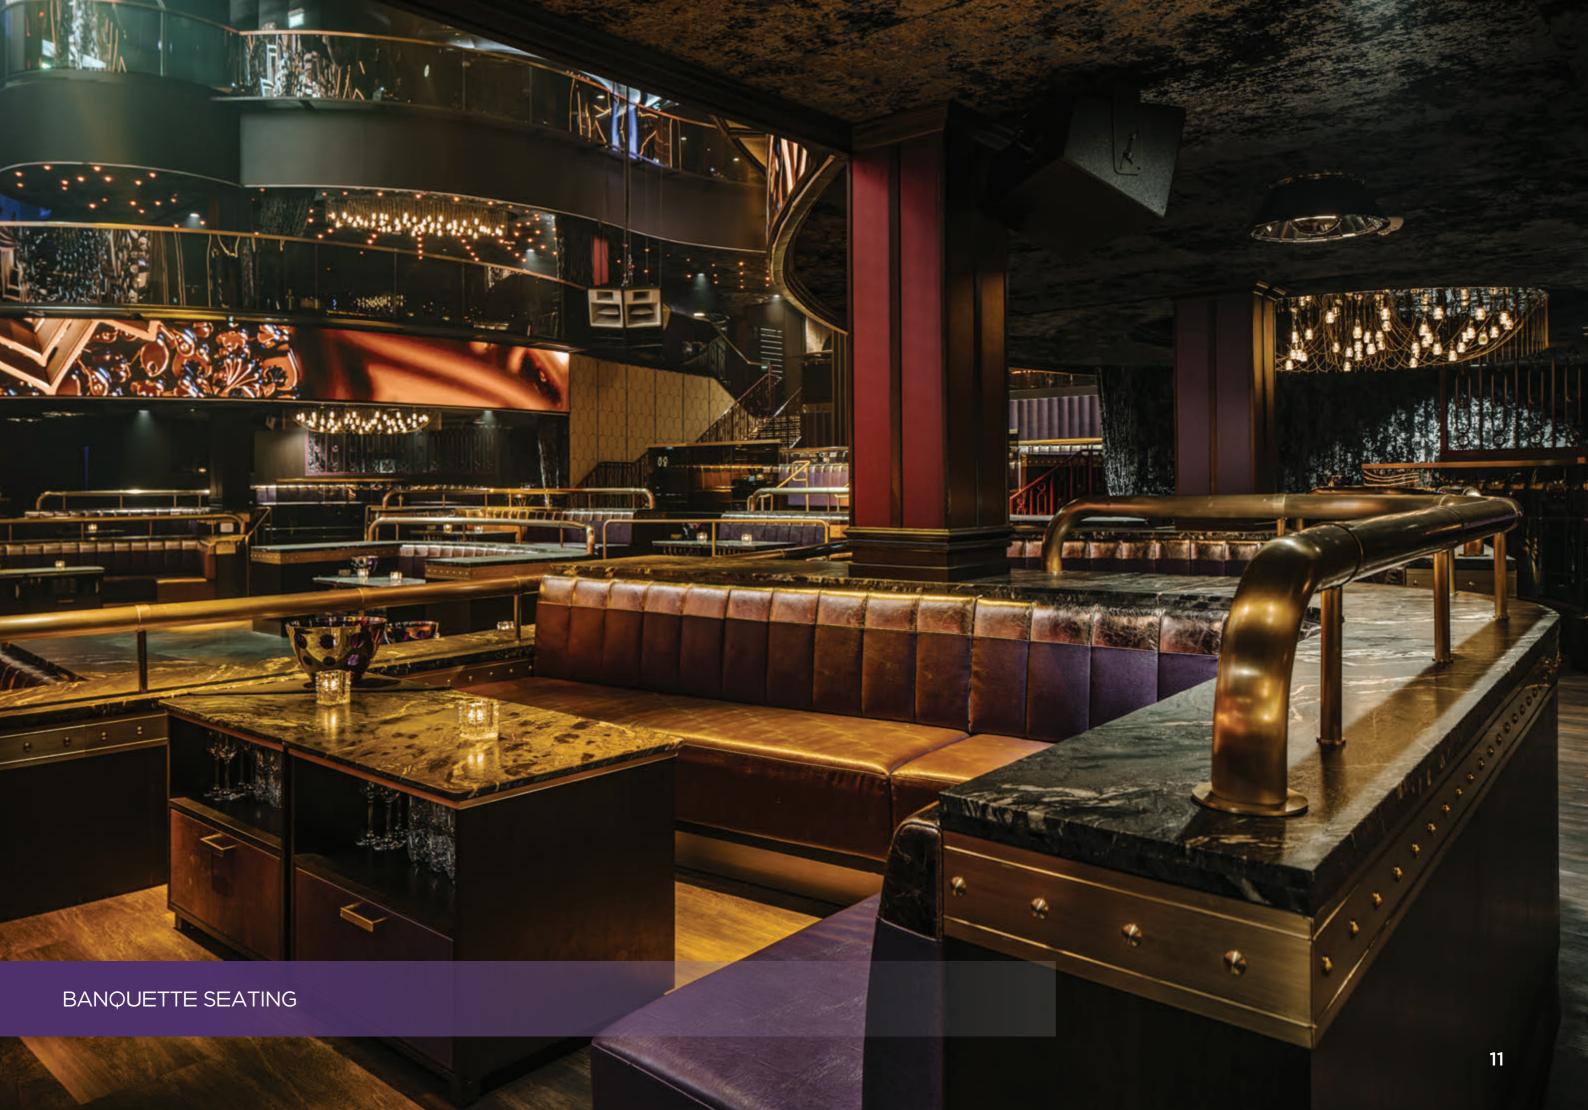

#### DETAILS

Luxurious seating surrounds the center ring, the ideal spot for viewing all the attractions. Dancers are immersed under a canopy of moving lights that highlight the featured DJ back wall. Tucked away to the sides are two lavishly decorated bars as well as the base of the three-storey 'Sunny Slide Up'.

#### HIGHLIGHTS

- 383 sqm dance floor
- 40 sqm DJ booth with a digital 20m LED backdrop
- Two full-service bars featuring premium mixology
- VIP Lounge seating with a central grandstand
- Four disco balls ranging from 4m to 7m in diameter, undulating above dance floor
- 20 top-of-the-line laser lights for laser show
- Two mobile photo/GIF booths
- Attachable live band stage which connects to DJ booth