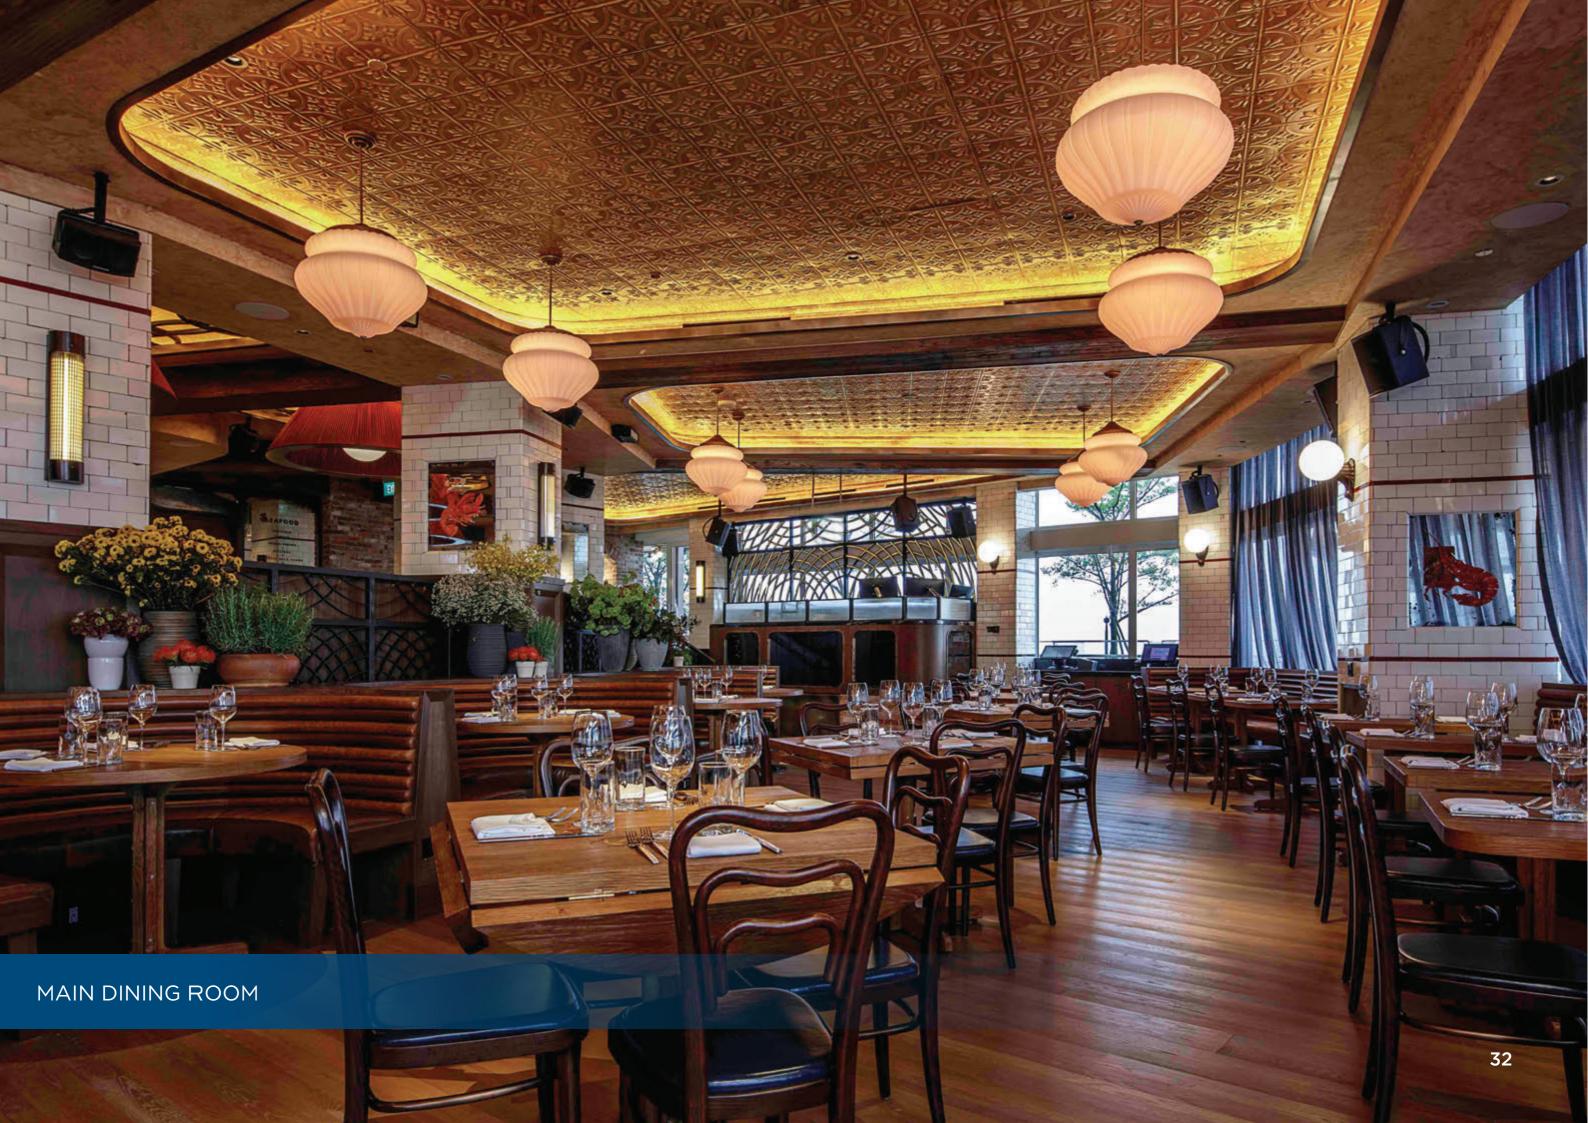

# SINGAPORE ·

Set against Singapore's spectacular skyline at 57-storeys above ground with 180 degree views of the city, LAVO is a sleek and contemporary Italian American restaurant that flaunts a luxurious lounge complete with a fully-equipped DJ booth. As the music gets pumping, rock the night away with handcrafted cocktails at the sprawling outdoor bar and terrace.

## LAVO SINGAPORE

• Overall Square Footage: 730 Sqm • Overall Capacity: 397 People • Overall Seated Capacity: 253 People

Offering stunning views of the city. This contemporary Italian-American restaurant transforms into a high-enery experience at dusk. Tuck into sharing portions of LAVO's signature dishes such as the Chicken Parmigiano and the famous LAVO Meatball. Be sure to leave space for our 20 Layer Chocolate Cake. Sip handcrafted cocktails and dance to live DJ sets at the outdoor bar and