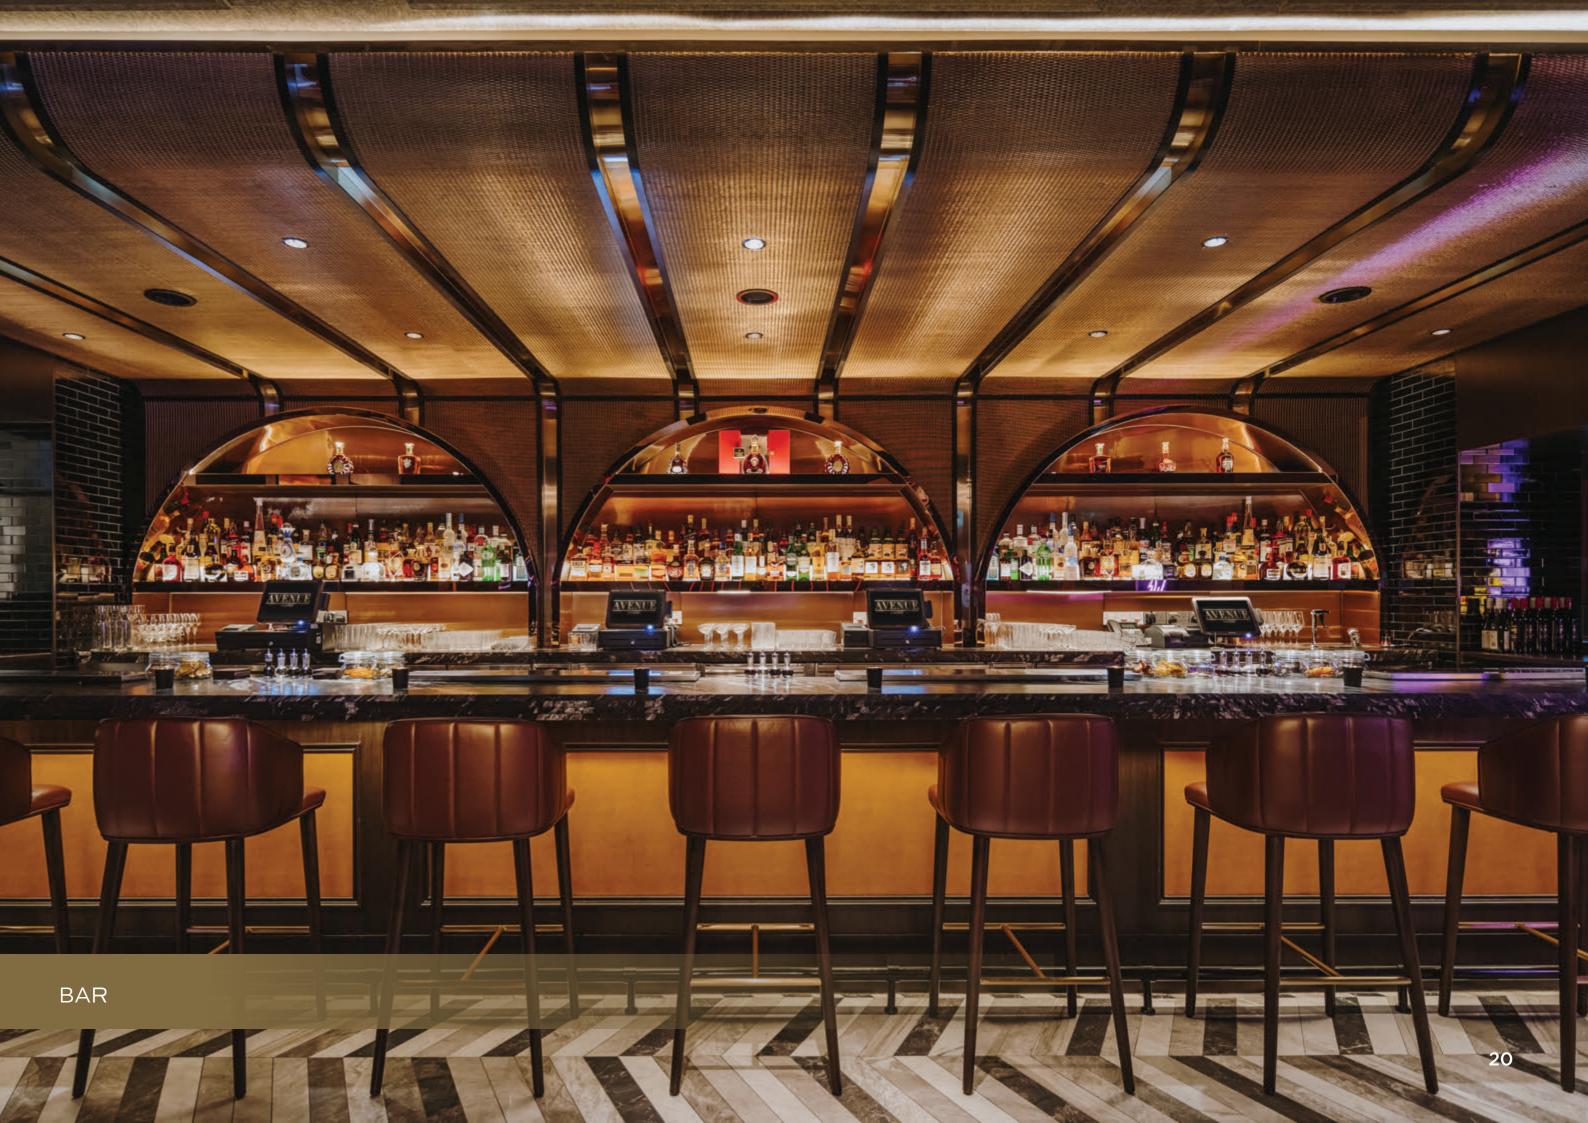

# LOUNGE CONCEPT

 Overall Square Meters: 372 Sqm • Overall Capacity: 234 People • Overall Seated Capacity: 124 People

A hidden treasure within, this upscale lounge is layered with a variety of games and experiences. The lounge is detailed in wood paneling with gold accents that become increasingly more abundant into the space leading to a highly enriched gold karaoke room at the end. The space smoothly transitions from casual lounge by day to high energy nightclub by night.

• Mini bowling alley with two lanes • Central DJ booth surrounded by lounge

• Two full-service bars featuring premium

• Game room featuring a pool table, two skee-ball and two pinball machines • Private Karaoke Room with whiskey