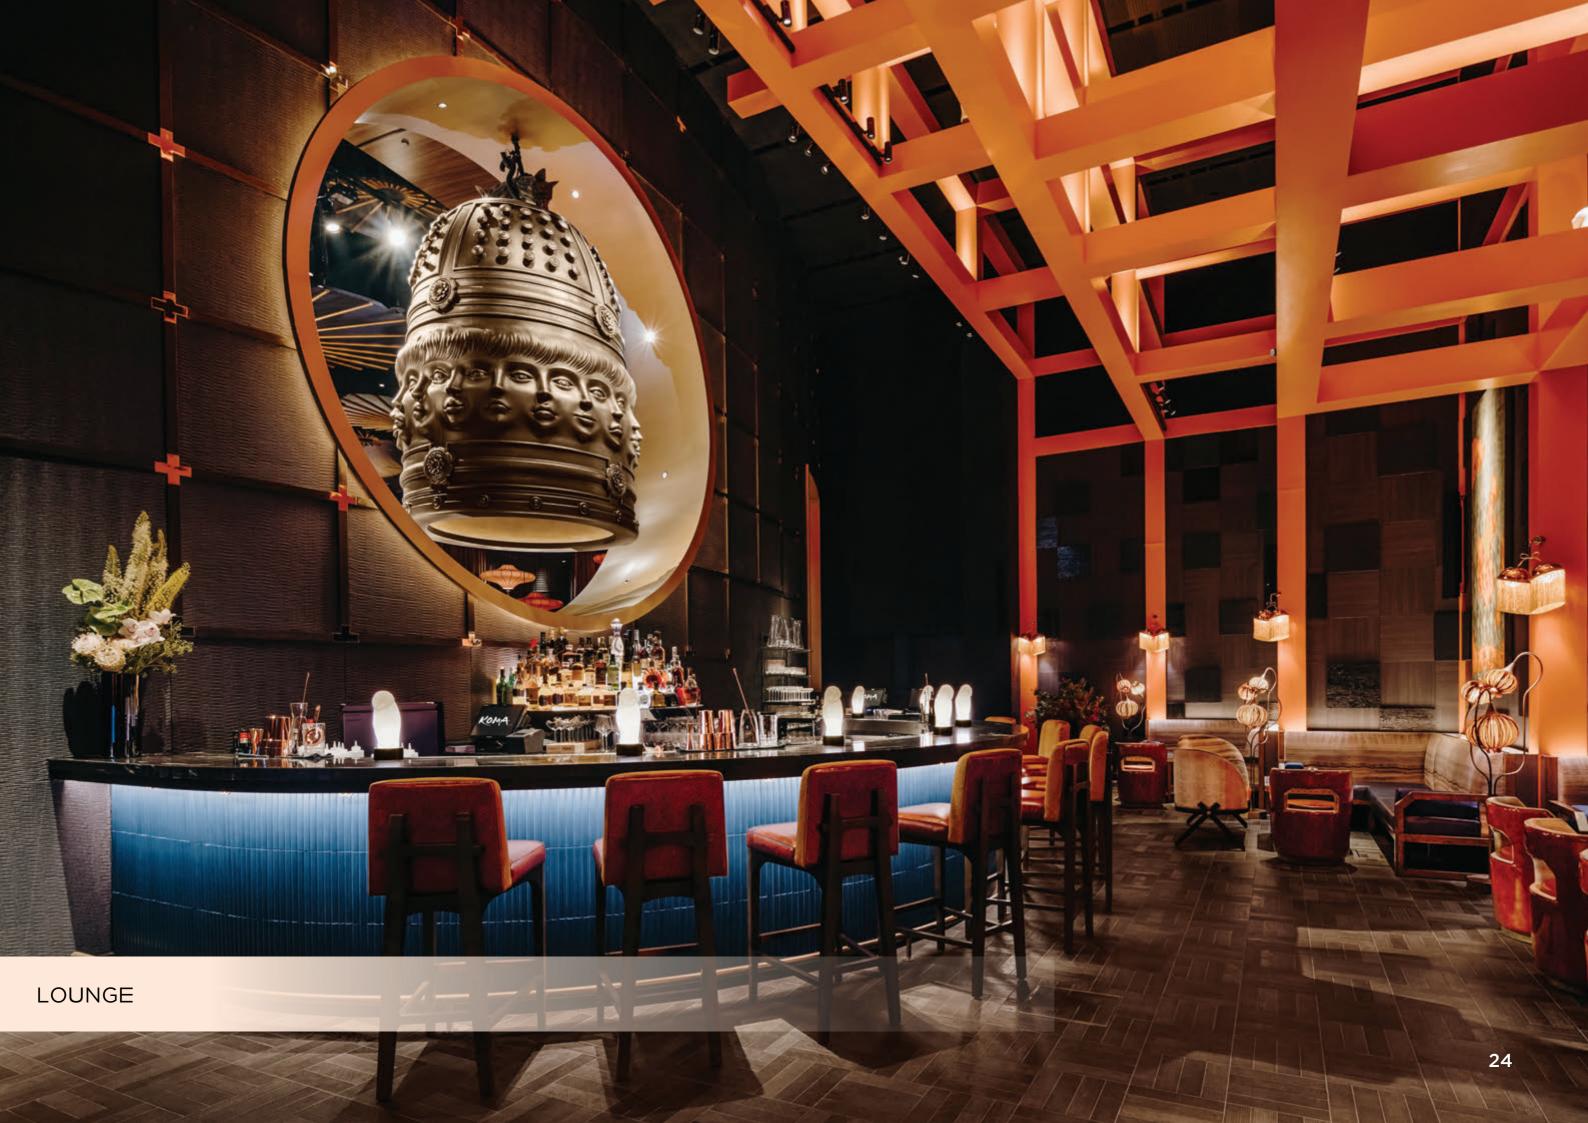

PRIVATE KARAOKE ROOM

MAIN LOUNGE

Koma presents new-age dishes while paying homage to Japanese cuisine. Inspired by izakaya style pubs, the juxtaposition between innovation and tradition sheds light on contemporary dining. Touting techniques such as yakitori, teppanyaki grill, tempura and sushi/omakase, Koma is sure to be a dynamic culinary experience.

#### DETAILS

Located near the entrance of Marquee Nightclub, Koma invites guests to experience a contemporary take on traditional Japanese cuisine. The restaurant, which also includes an intimate lounge, is accentuated in hues of orange and blue. The dramatic backdrop of the venue will seamlessly transition guests from a stunning dining experience to an electrifying night out.