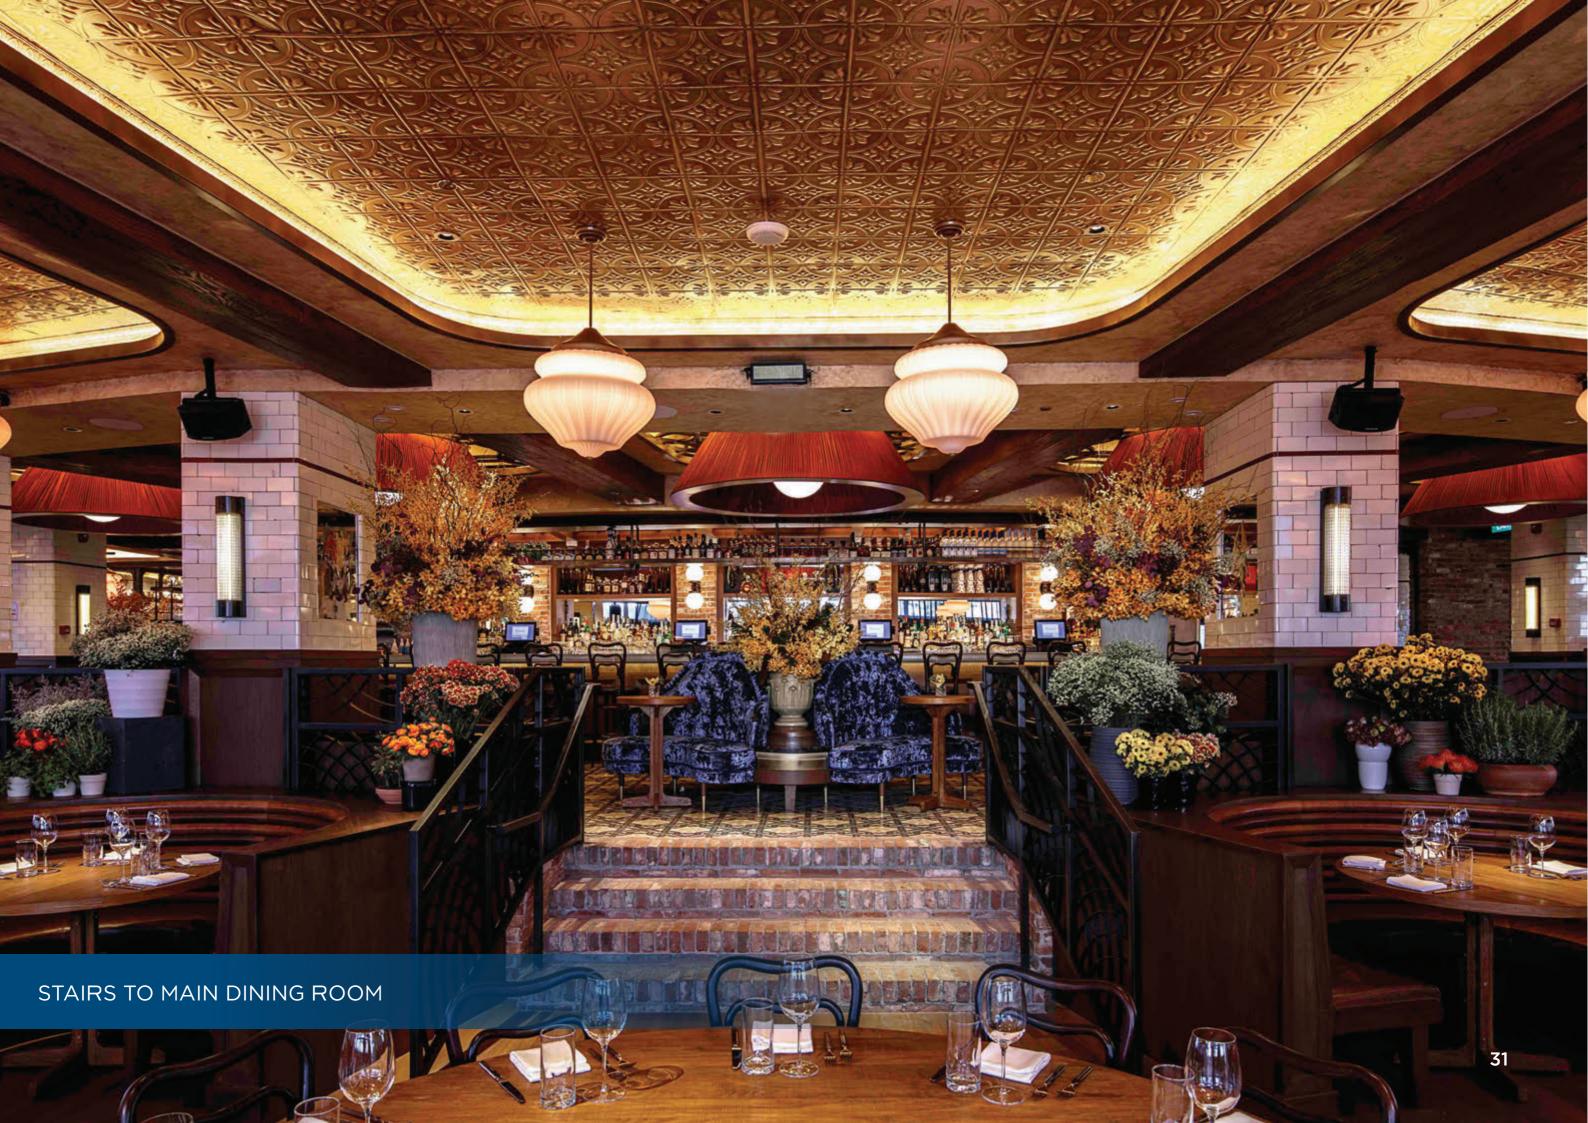

# SINGAPORE ·

Set against Singapore's spectacular skyline at 57-storeys above ground with 180 degree views of the city, LAVO is a sleek and contemporary Italian American restaurant that flaunts a luxurious lounge complete with a fully-equipped DJ booth. As the music gets pumping, rock the night away with handcrafted cocktails at the sprawling outdoor bar and terrace.

## LAVO SINGAPORE

• Overall Square Footage: 730 Sqm • Overall Capacity: 397 People • Overall Seated Capacity: 253 People

Offering stunning views of the city. This contemporary Italian-American restaurant transforms into a high-enery experience at dusk. Tuck into sharing portions of LAVO's signature dishes such as the Chicken Parmigiano and the famous LAVO Meatball. Be sure to leave space for our 20 Layer Chocolate Cake. Sip handcrafted cocktails and dance to live DJ sets at the outdoor bar and