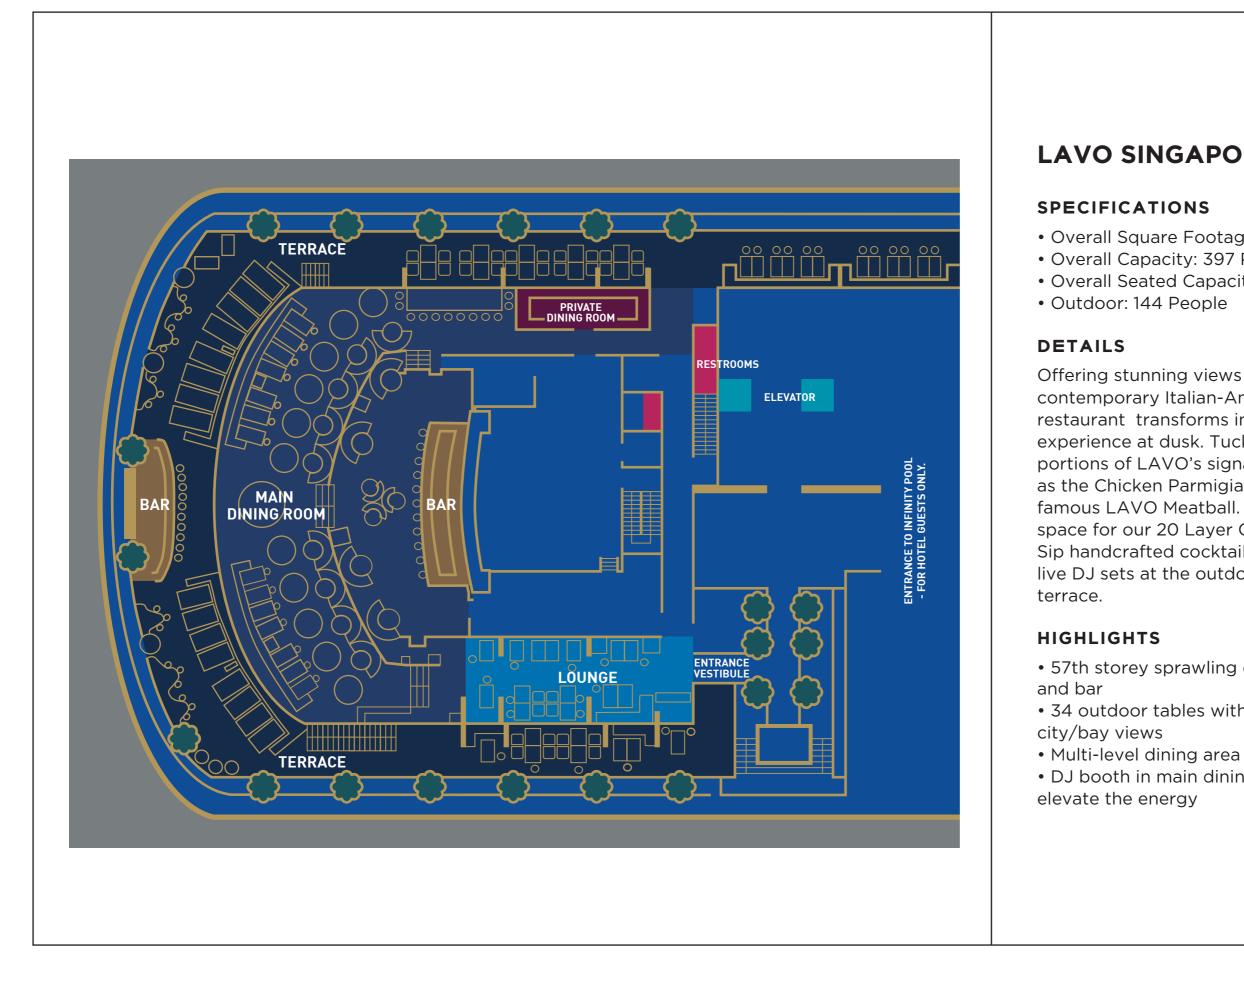

# SINGAPORE ·

Set against Singapore's spectacular skyline at 57-storeys above ground with 180 degree views of the city, LAVO is a sleek and contemporary Italian American restaurant that flaunts a luxurious lounge complete with a fully-equipped DJ booth. As the music gets pumping, rock the night away with handcrafted cocktails at the sprawling outdoor bar and terrace.

## LAVO SINGAPORE

• Overall Square Footage: 730 Sqm • Overall Capacity: 397 People • Overall Seated Capacity: 253 People

Offering stunning views of the city. This contemporary Italian-American restaurant transforms into a high-enery experience at dusk. Tuck into sharing portions of LAVO's signature dishes such as the Chicken Parmigiano and the famous LAVO Meatball. Be sure to leave space for our 20 Layer Chocolate Cake. Sip handcrafted cocktails and dance to live DJ sets at the outdoor bar and

• 57th storey sprawling outdoor patio

• 34 outdoor tables with stunning • DJ booth in main dining room to