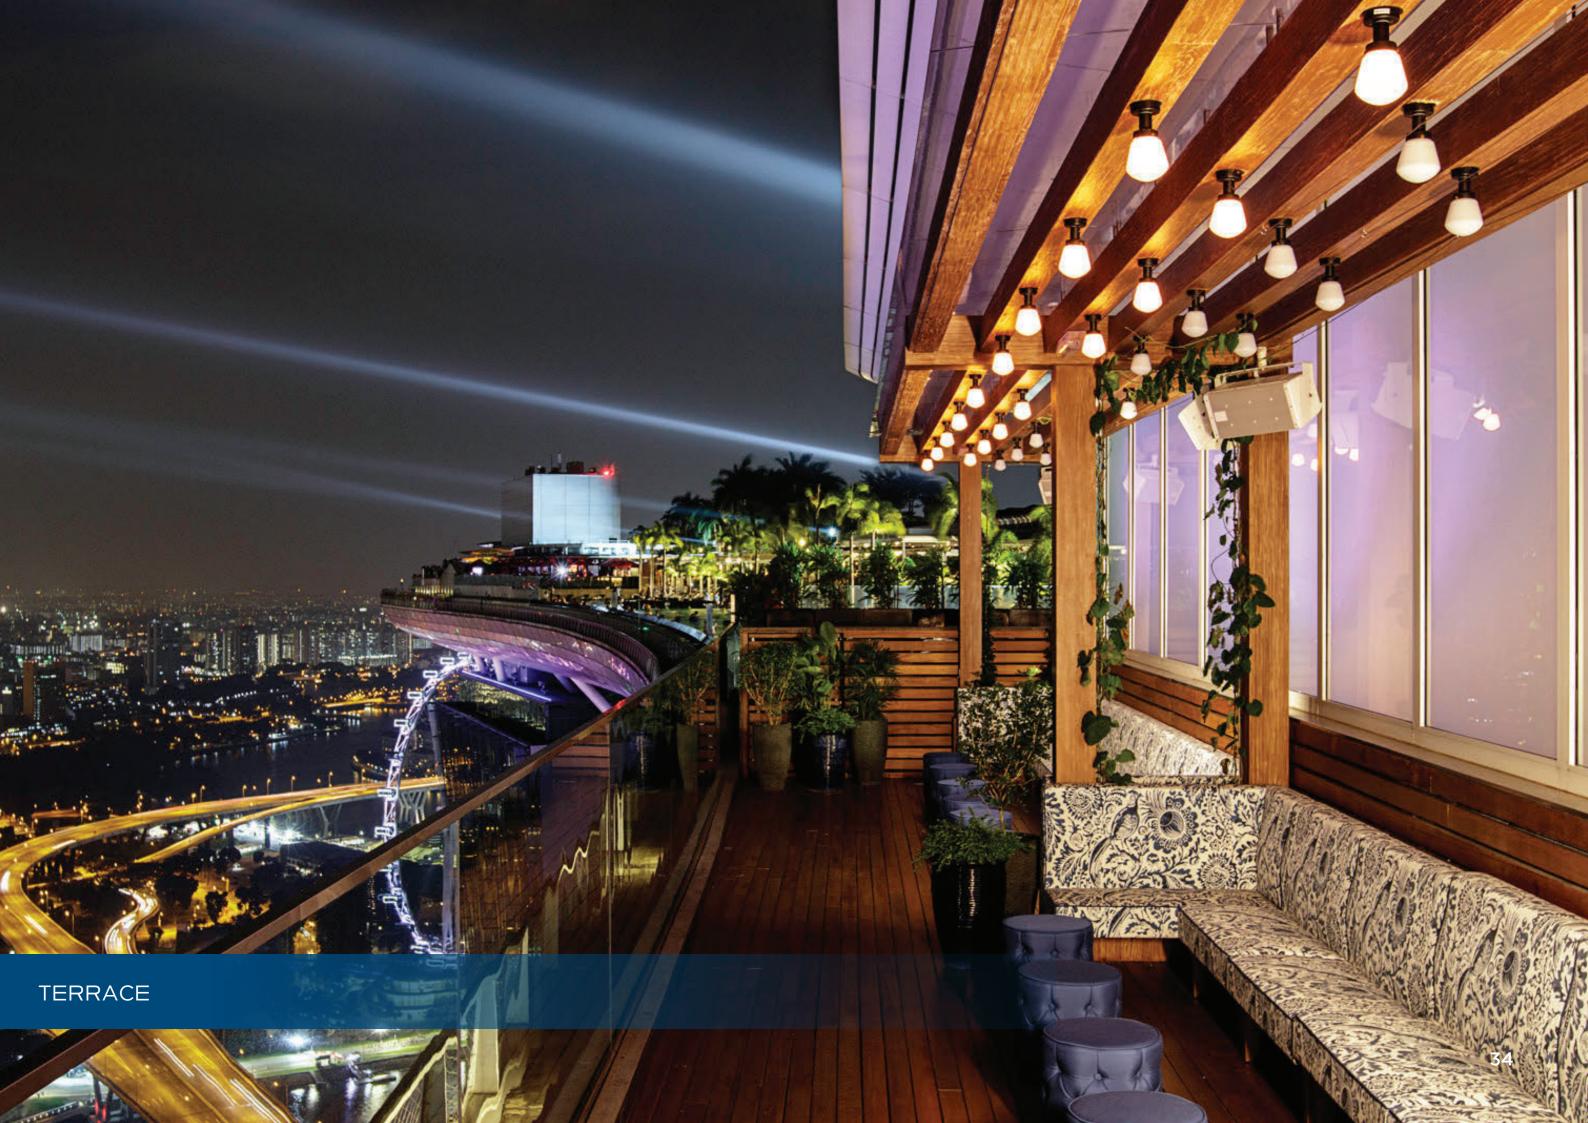

# SINGAPORE ·

Set against Singapore's spectacular skyline at 57-storeys above ground with 180 degree views of the city, LAVO is a sleek and contemporary Italian American restaurant that flaunts a luxurious lounge complete with a fully-equipped DJ booth. As the music gets pumping, rock the night away with handcrafted cocktails at the sprawling outdoor bar and terrace.

## LAVO SINGAPORE

• Overall Square Footage: 730 Sqm • Overall Capacity: 397 People • Overall Seated Capacity: 253 People

Offering stunning views of the city. This contemporary Italian-American restaurant transforms into a high-enery experience at dusk. Tuck into sharing portions of LAVO's signature dishes such as the Chicken Parmigiano and the famous LAVO Meatball. Be sure to leave space for our 20 Layer Chocolate Cake. Sip handcrafted cocktails and dance to live DJ sets at the outdoor bar and

• 57th storey sprawling outdoor patio

• 34 outdoor tables with stunning • DJ booth in main dining room to