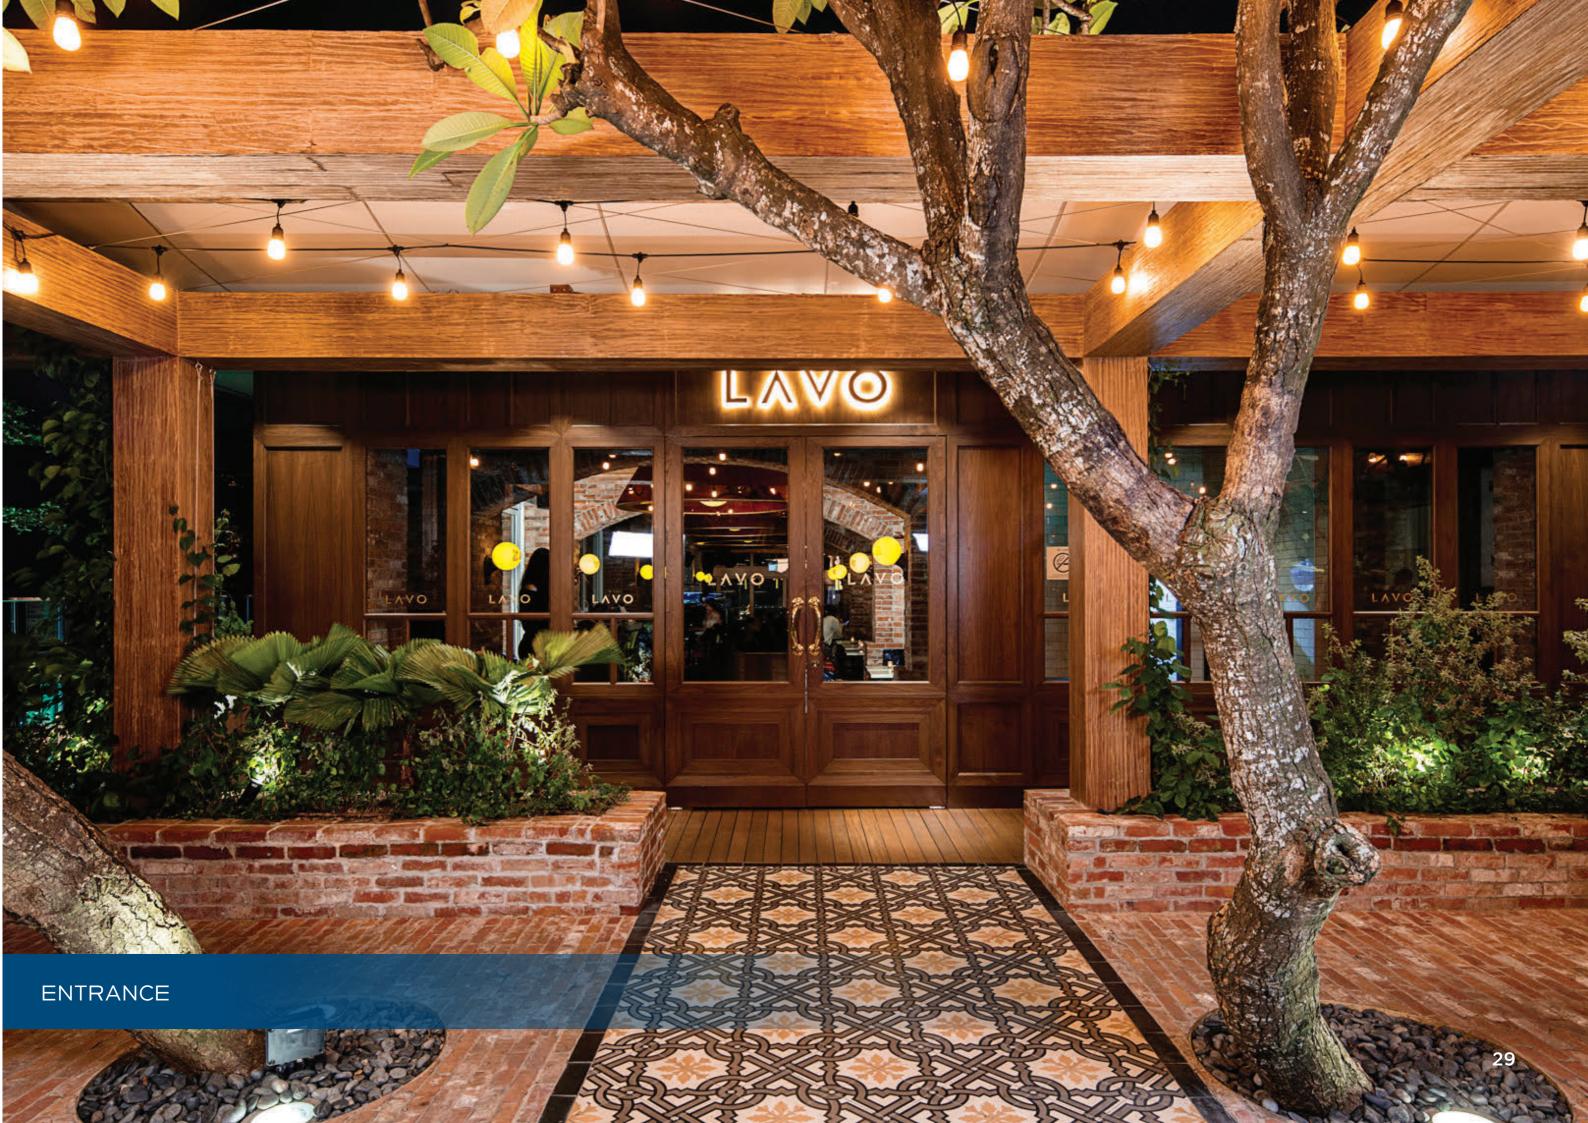

# SINGAPORE ·

Set against Singapore's spectacular skyline at 57-storeys above ground with 180 degree views of the city, LAVO is a sleek and contemporary Italian American restaurant that flaunts a luxurious lounge complete with a fully-equipped DJ booth. As the music gets pumping, rock the night away with handcrafted cocktails at the sprawling outdoor bar and terrace.

## LAVO SINGAPORE

• Overall Square Footage: 730 Sqm • Overall Capacity: 397 People • Overall Seated Capacity: 253 People

Offering stunning views of the city. This contemporary Italian-American restaurant transforms into a high-enery experience at dusk. Tuck into sharing portions of LAVO's signature dishes such as the Chicken Parmigiano and the famous LAVO Meatball. Be sure to leave space for our 20 Layer Chocolate Cake. Sip handcrafted cocktails and dance to live DJ sets at the outdoor bar and