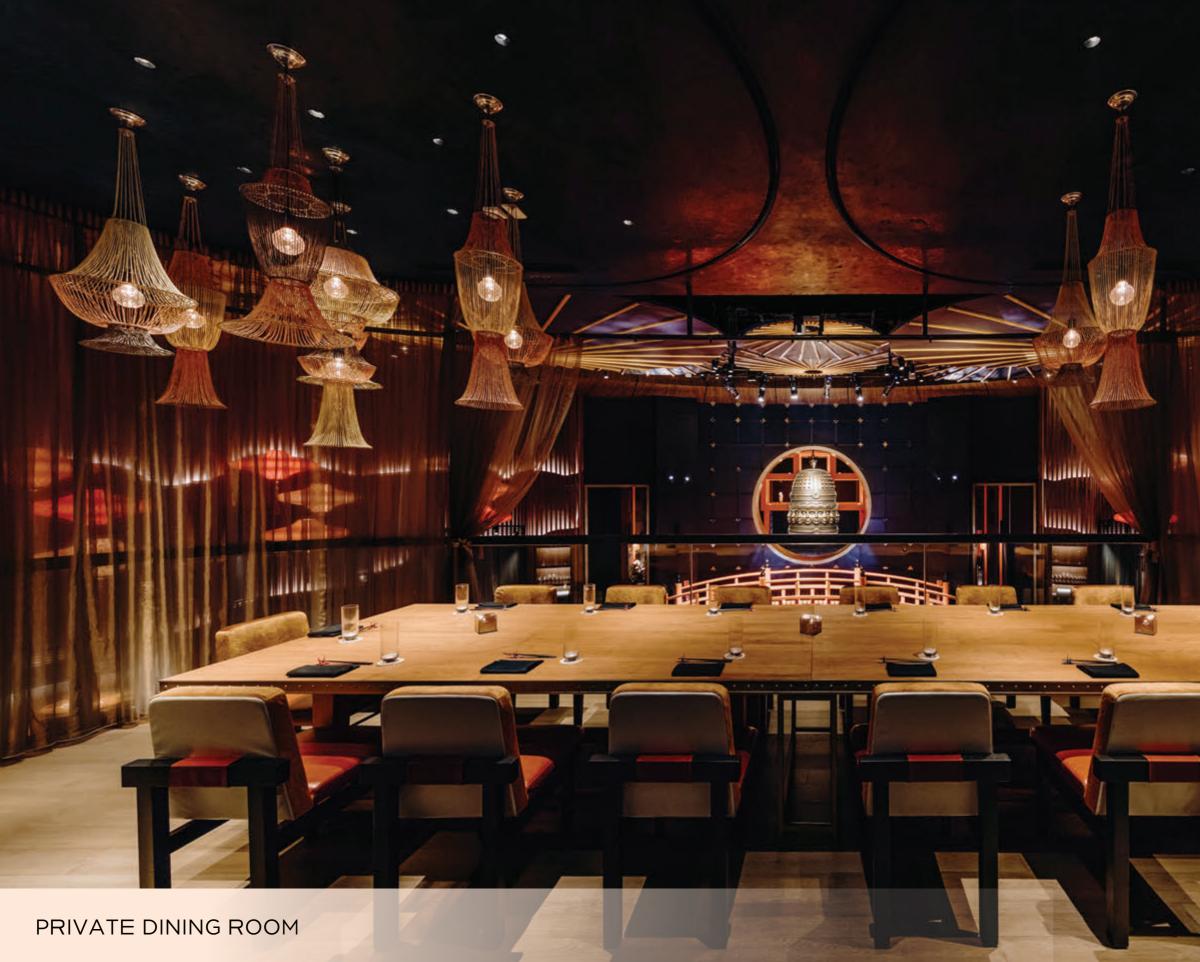

## **HIGHLIGHTS**

- orange arches

- bridge
- mountain topography
- floating glass owls

 Overall Square Meters: 1,180 Sqm • Overall Capacity: 310 People • Overall Seated Capacity: 230 People • Private Dining Room: 26 People

• 20m tunnel entrance lined with glossy • Sunken dining area with 8m high ceilings • Japanese bridge in main dining room that sits over a shallow pond • 2.5m-tall bell suspended over Japanese

•Walls around the dining room that depict • Intimate lounge featuring illuminated