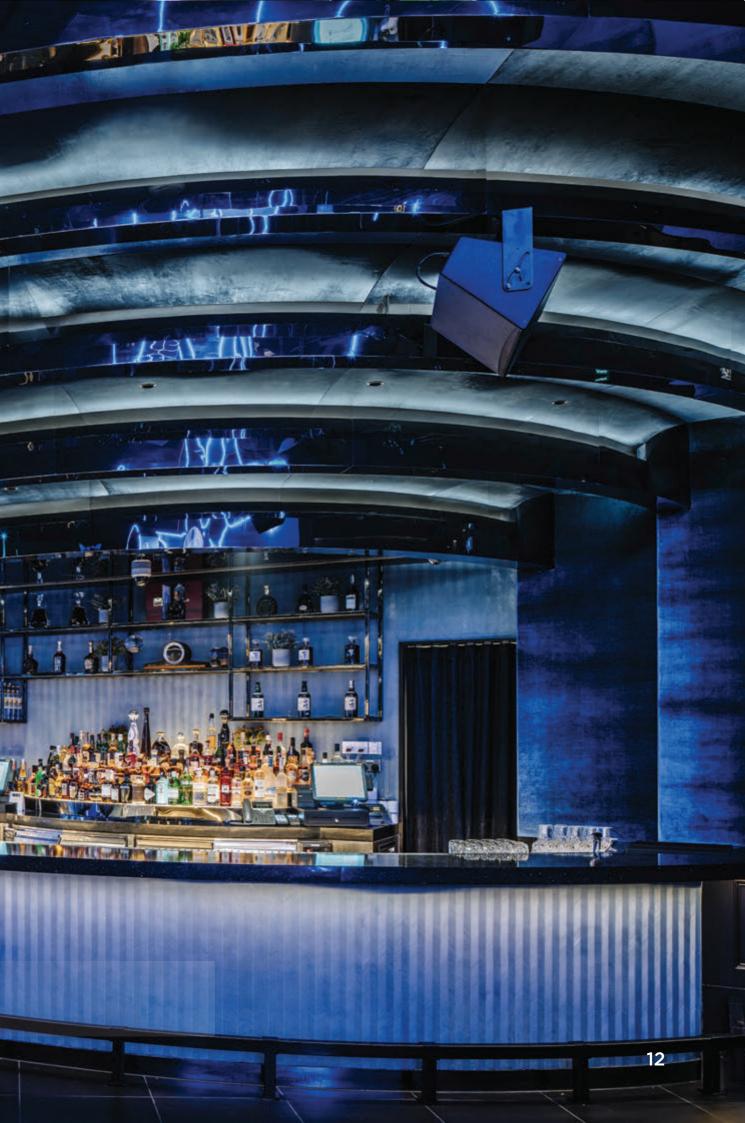

# AVENUE singapore

Avenue is an upscale lounge mashed up with the fun of various games. It is the hidden gem of the TAO Group's newest entertainment complex at the Marina Bay Sands resort - located at the lower level, just below Marquee. Guests can partake in sophisticated cocktail culture in one of the three areas of the venue.

# LOUNGE CONCEPT

 Overall Square Meters: 372 Sqm • Overall Capacity: 234 People • Overall Seated Capacity: 124 People

A hidden treasure within, this upscale lounge is layered with a variety of games and experiences. The lounge is detailed in wood paneling with gold accents that become increasingly more abundant into the space leading to a highly enriched gold karaoke room at the end. The space smoothly transitions from casual lounge by day to high energy nightclub by night.