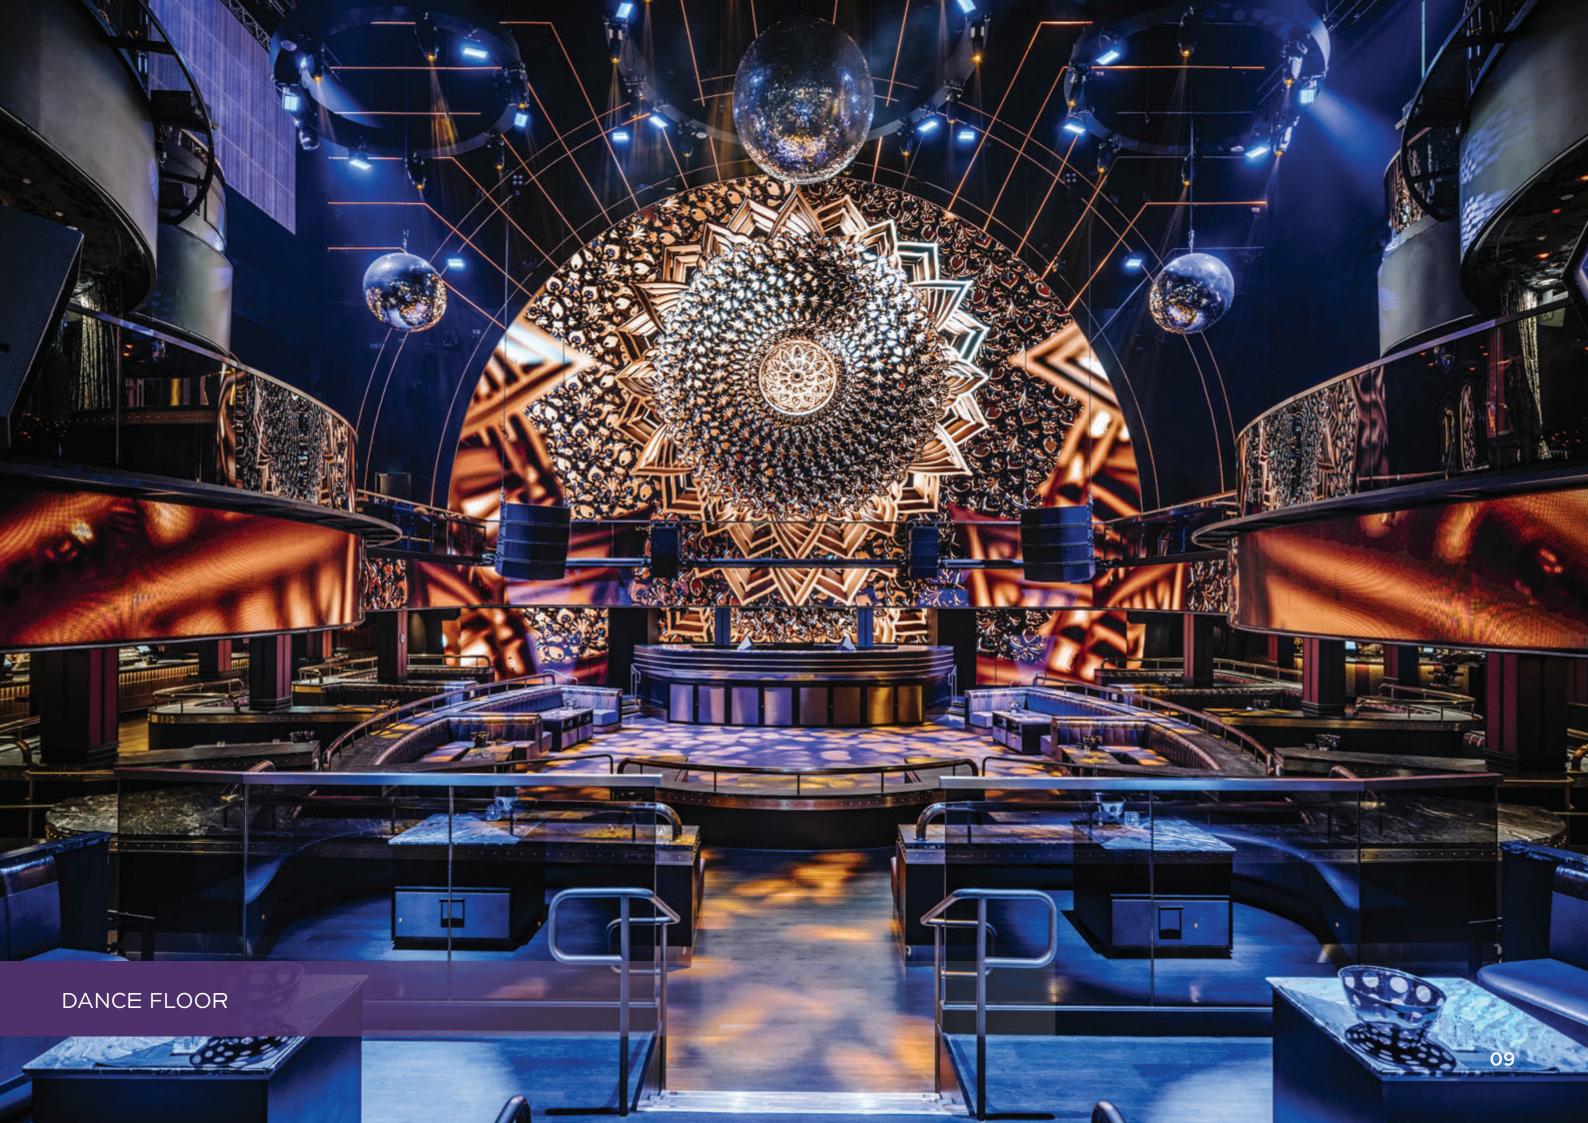

## MARQUEE DANCE FLOOR (B2M)

#### **SPECIFICATIONS**

- Overall Square Meters: 891 Sqm
- Seated Capacity: 213 People
- Ceiling Height: 30m

#### DETAILS

Luxurious seating surrounds the center ring, the ideal spot for viewing all the attractions. Dancers are immersed under a canopy of moving lights that highlight the featured DJ back wall. Tucked away to the sides are two lavishly decorated bars as well as the base of the three-storey 'Sunny Slide Up'.

#### HIGHLIGHTS

- 383 sqm dance floor
- 40 sqm DJ booth with a digital 20m LED backdrop
- Two full-service bars featuring premium mixology
- VIP Lounge seating with a central grandstand
- Four disco balls ranging from 4m to 7m in diameter, undulating above dance floor
- 20 top-of-the-line laser lights for laser show
- Two mobile photo/GIF booths
- Attachable live band stage which connects to DJ booth