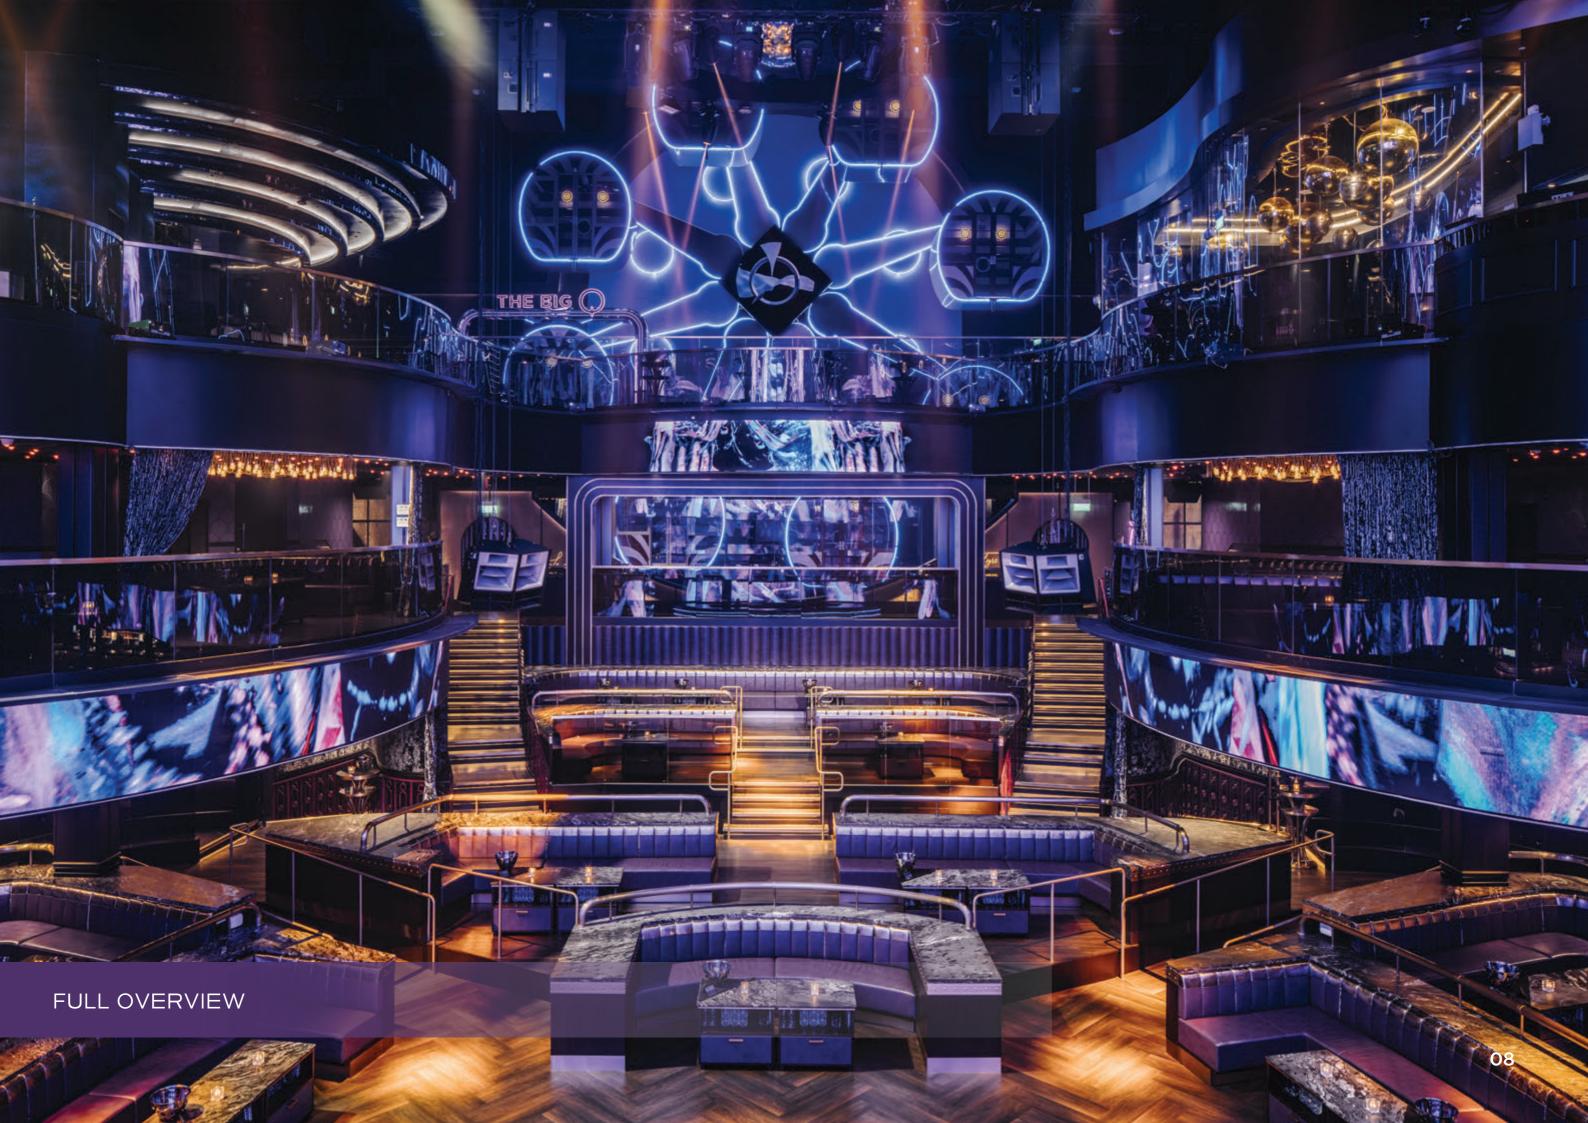

## MARQUEE DANCE FLOOR (B2M)

#### DETAILS

Luxurious seating surrounds the center ring, the ideal spot for viewing all the attractions. Dancers are immersed under a canopy of moving lights that highlight the featured DJ back wall. Tucked away to the sides are two lavishly decorated bars as well as the base of the three-storey 'Sunny Slide Up'.

#### HIGHLIGHTS

- 383 sqm dance floor
- 40 sqm DJ booth with a digital 20m LED backdrop
- Two full-service bars featuring premium mixology
- VIP Lounge seating with a central grandstand
- Four disco balls ranging from 4m to 7m in diameter, undulating above dance floor
- 20 top-of-the-line laser lights for laser show
- Two mobile photo/GIF booths
- Attachable live band stage which connects to DJ booth