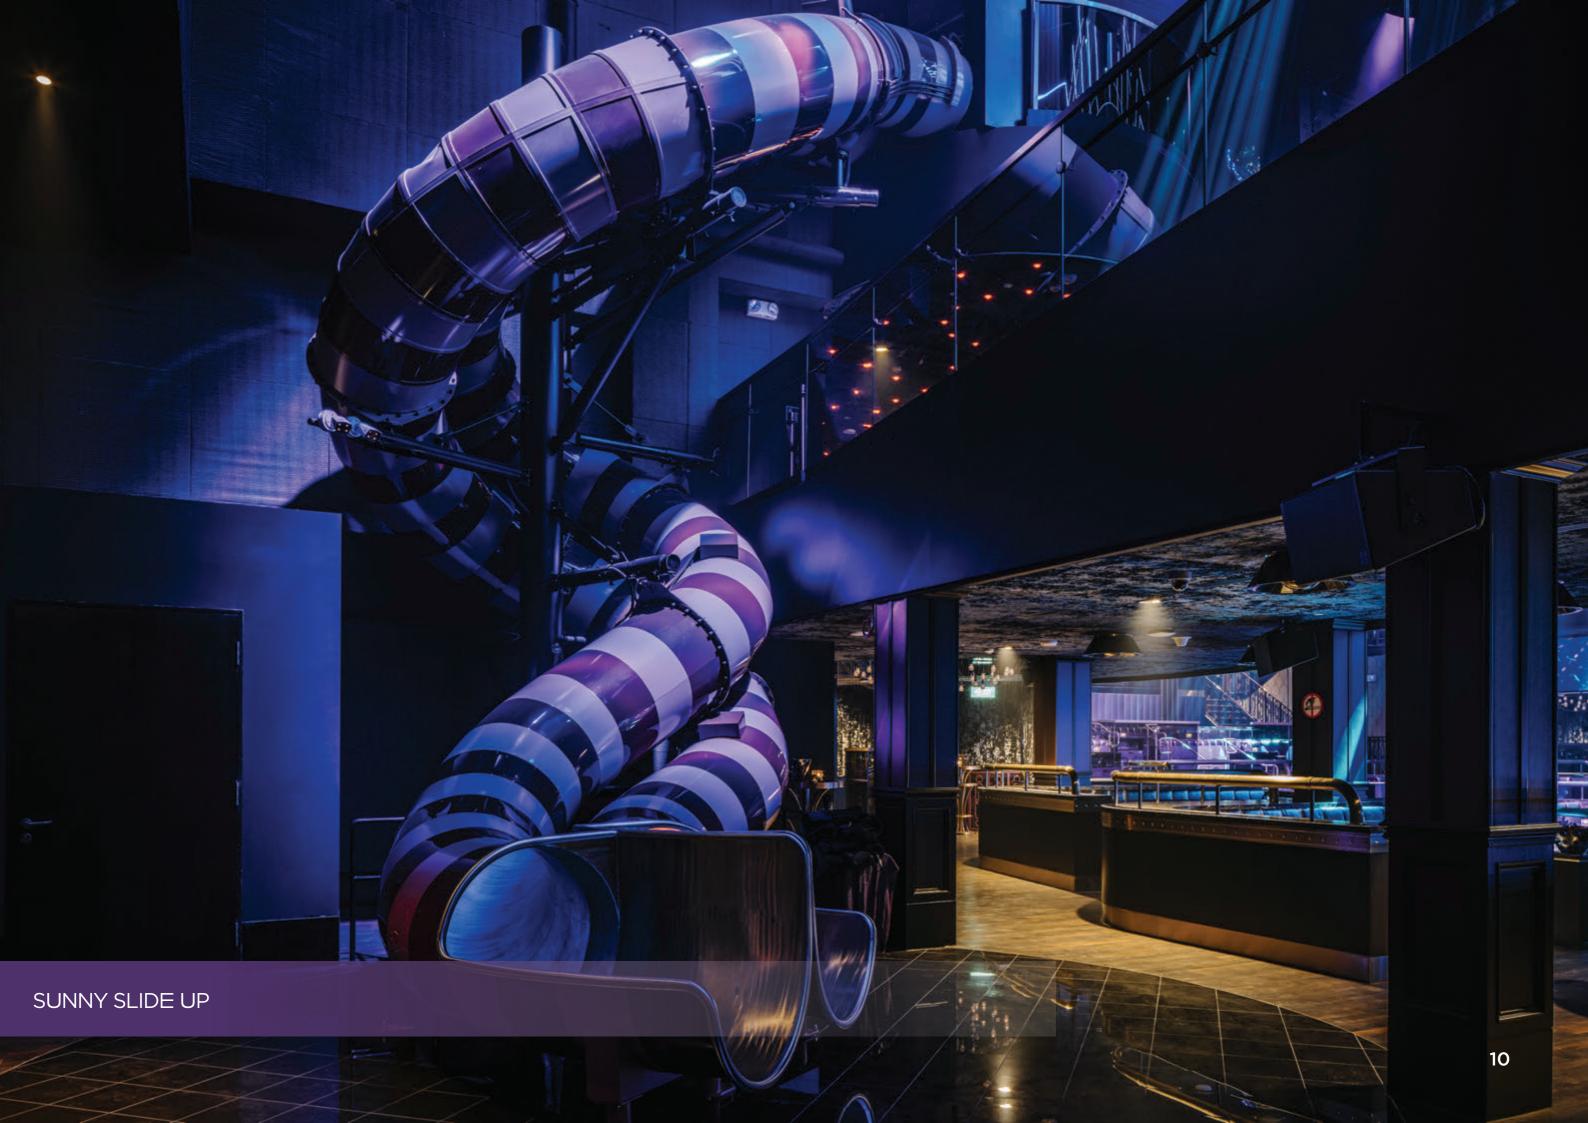

# MARQUEE MEZZANINE

• Overall Square Meters: 1,162 Sqm • Overall Seated Capacity: 31 People

• 14m tall 'The Big Q' Ferris Wheel with eight gondolas, each equipped with VIP balconies overlooking • 90+ meters of LED Panels that wrap • 7m 'Sunny Slide Up' with two side-by-side tubes measuring 10m in length, lined with LED lights inside and outside of each slide

# MARQUEE BALCONY

• Overall Square Meters: 265 Sqm • Smoking Lounge Capacity: 40 People

Elevated high above the dance floor, the twilight smoking lounge has a laid-back atmosphere where one can still be part of the energy while adorned in moonlight and carnival lights. Patrons can venture back down to the dance floor by either taking a journey around 'The Big Q' ferris wheel or racing down 'Sunny Slide Up'.

• Entrance to 7m 'Sunny Slide Up' and 14m • One full-service bar featuring premium

• Fully enclosed smoking lounge • Video Jockey booth extended out over

體

TOTAL STATISTICS

C

**M** 

i i

16