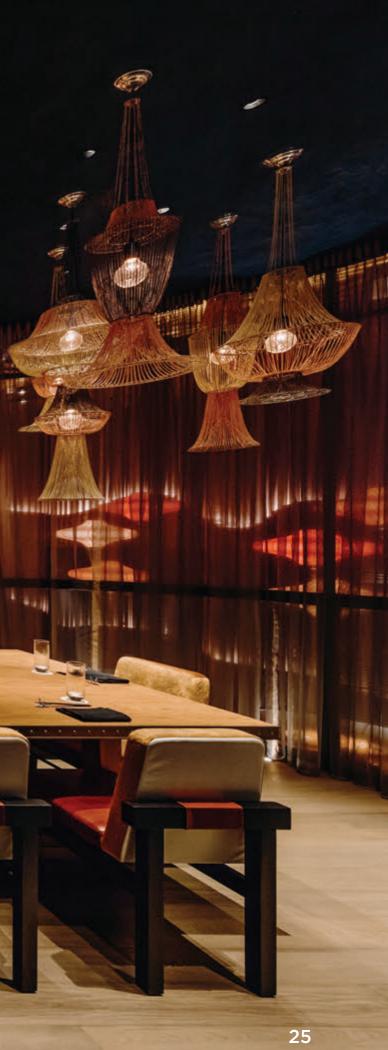

PRIVATE KARAOKE ROOM

MAIN LOUNGE

Koma presents new-age dishes while paying homage to Japanese cuisine. Inspired by izakaya style pubs, the juxtaposition between innovation and tradition sheds light on contemporary dining. Touting techniques such as yakitori, teppanyaki grill, tempura and sushi/omakase, Koma is sure to be a dynamic culinary experience.

#### DETAILS

Located near the entrance of Marquee Nightclub, Koma invites guests to experience a contemporary take on traditional Japanese cuisine. The restaurant, which also includes an intimate lounge, is accentuated in hues of orange and blue. The dramatic backdrop of the venue will seamlessly transition guests from a stunning dining experience to an electrifying night out.

## **HIGHLIGHTS**

- orange arches

- bridge
- mountain topography
- floating glass owls

 Overall Square Meters: 1,180 Sqm • Overall Capacity: 310 People • Overall Seated Capacity: 230 People • Private Dining Room: 26 People

• 20m tunnel entrance lined with glossy • Sunken dining area with 8m high ceilings • Japanese bridge in main dining room that sits over a shallow pond • 2.5m-tall bell suspended over Japanese

•Walls around the dining room that depict • Intimate lounge featuring illuminated