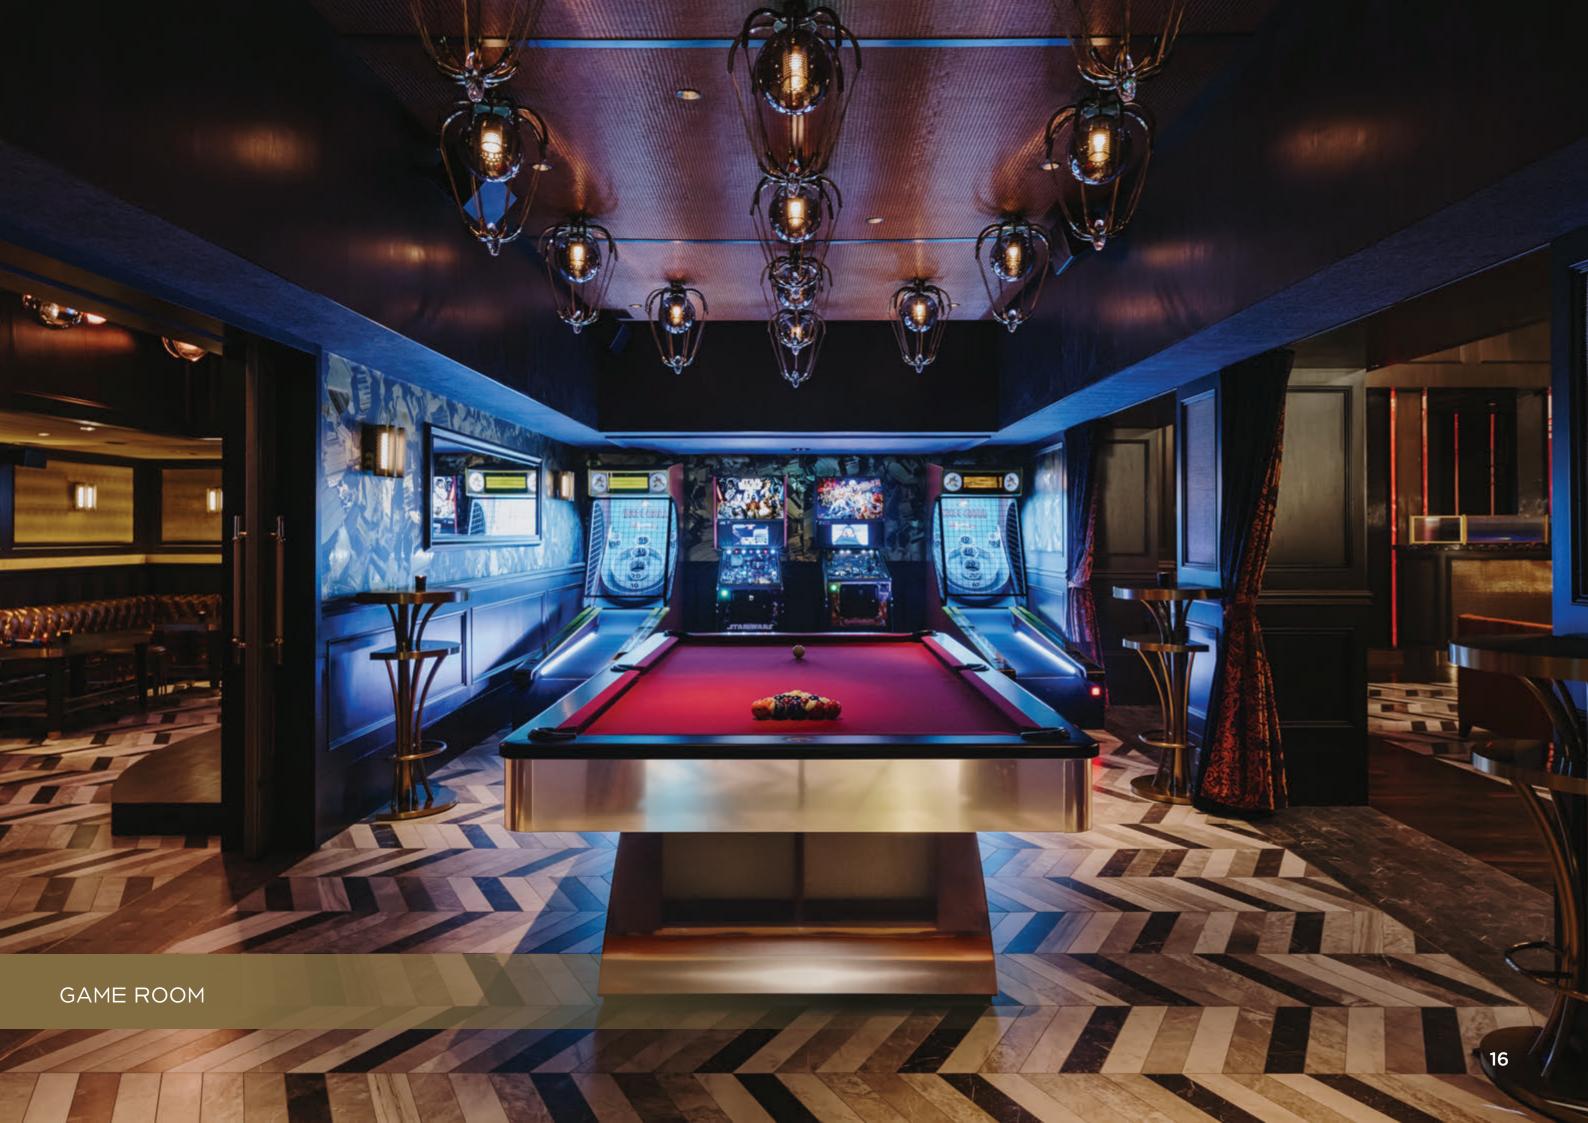

• Mini bowling alley with two lanes • Central DJ booth surrounded by lounge

• Two full-service bars featuring premium

• Game room featuring a pool table, two skee-ball and two pinball machines • Private Karaoke Room with whiskey