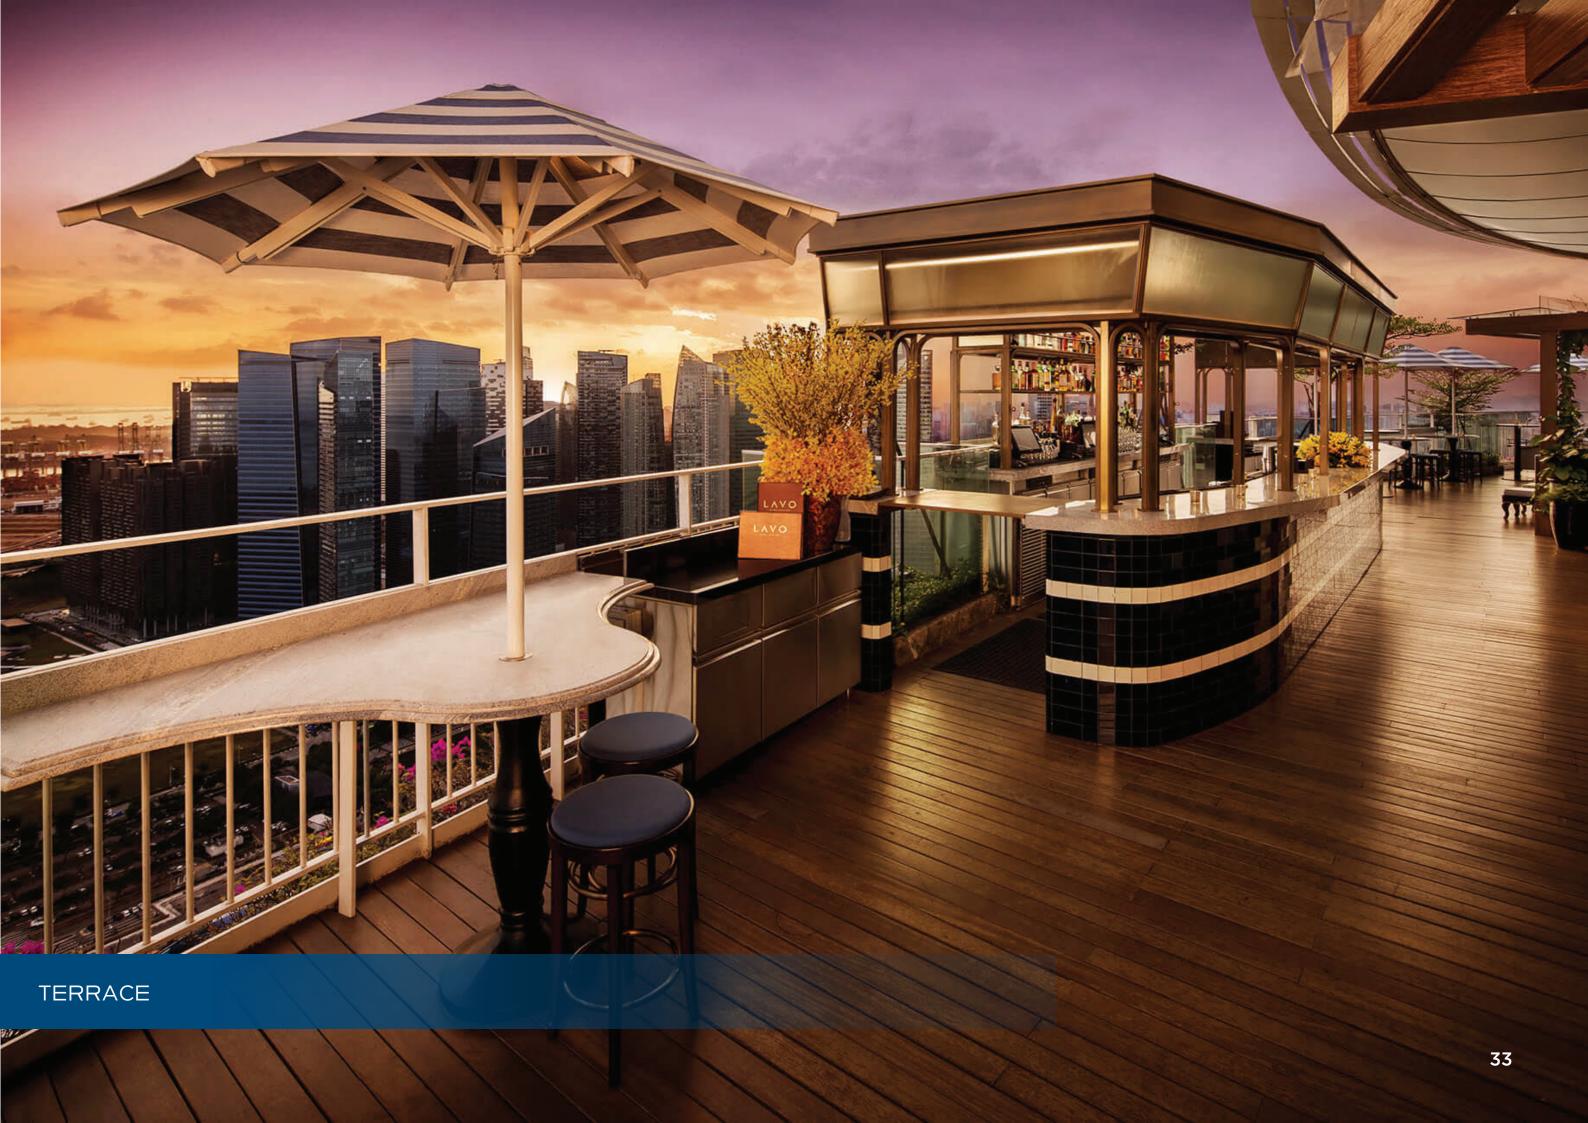

# SINGAPORE ·

Set against Singapore's spectacular skyline at 57-storeys above ground with 180 degree views of the city, LAVO is a sleek and contemporary Italian American restaurant that flaunts a luxurious lounge complete with a fully-equipped DJ booth. As the music gets pumping, rock the night away with handcrafted cocktails at the sprawling outdoor bar and terrace.

## LAVO SINGAPORE

• Overall Square Footage: 730 Sqm • Overall Capacity: 397 People • Overall Seated Capacity: 253 People

Offering stunning views of the city. This contemporary Italian-American restaurant transforms into a high-enery experience at dusk. Tuck into sharing portions of LAVO's signature dishes such as the Chicken Parmigiano and the famous LAVO Meatball. Be sure to leave space for our 20 Layer Chocolate Cake. Sip handcrafted cocktails and dance to live DJ sets at the outdoor bar and

• 57th storey sprawling outdoor patio

• 34 outdoor tables with stunning • DJ booth in main dining room to