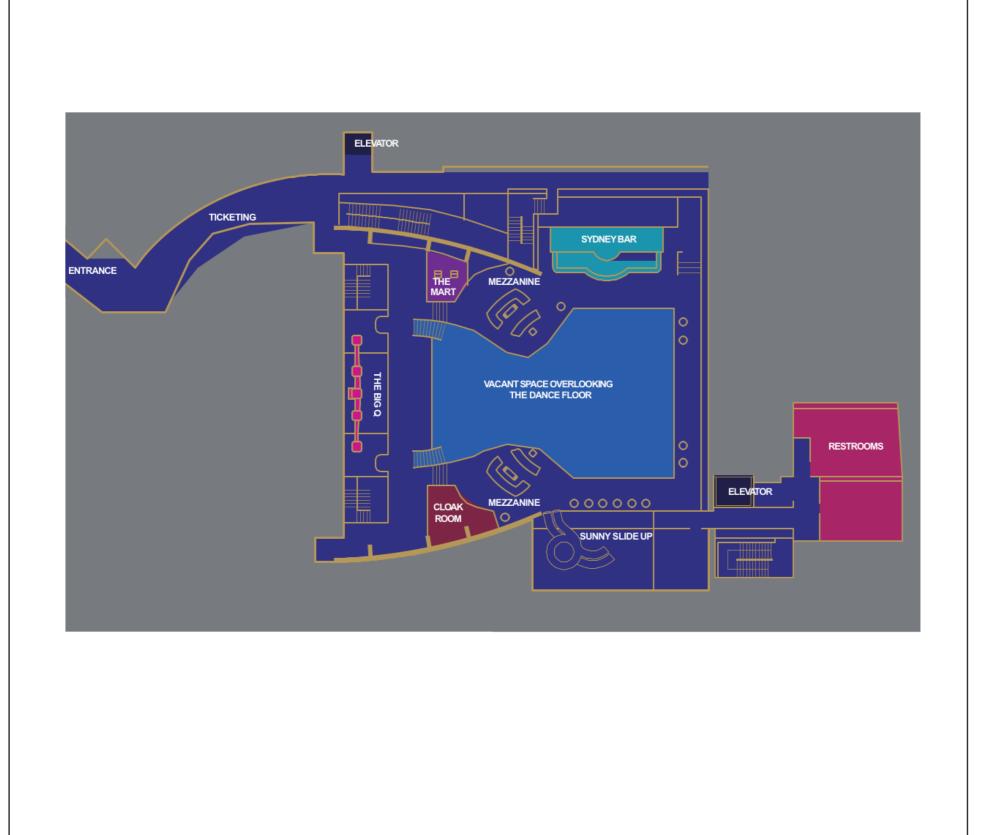

# (B1)

#### DETAILS

Entering through the Hall of Mirrors, patrons are immediately transported into a whimsical and mysterious world. Various worlds within are activated by integrated technology urging viewers to explore this multi-level nightclub. Most notably, the full scale ferris wheel that allows patrons to experience a trance-like journey around the club.

### HIGHLIGHTS

- a photo/GIF booth
- Marquee retail store
- the dance floor
- the mezzanine