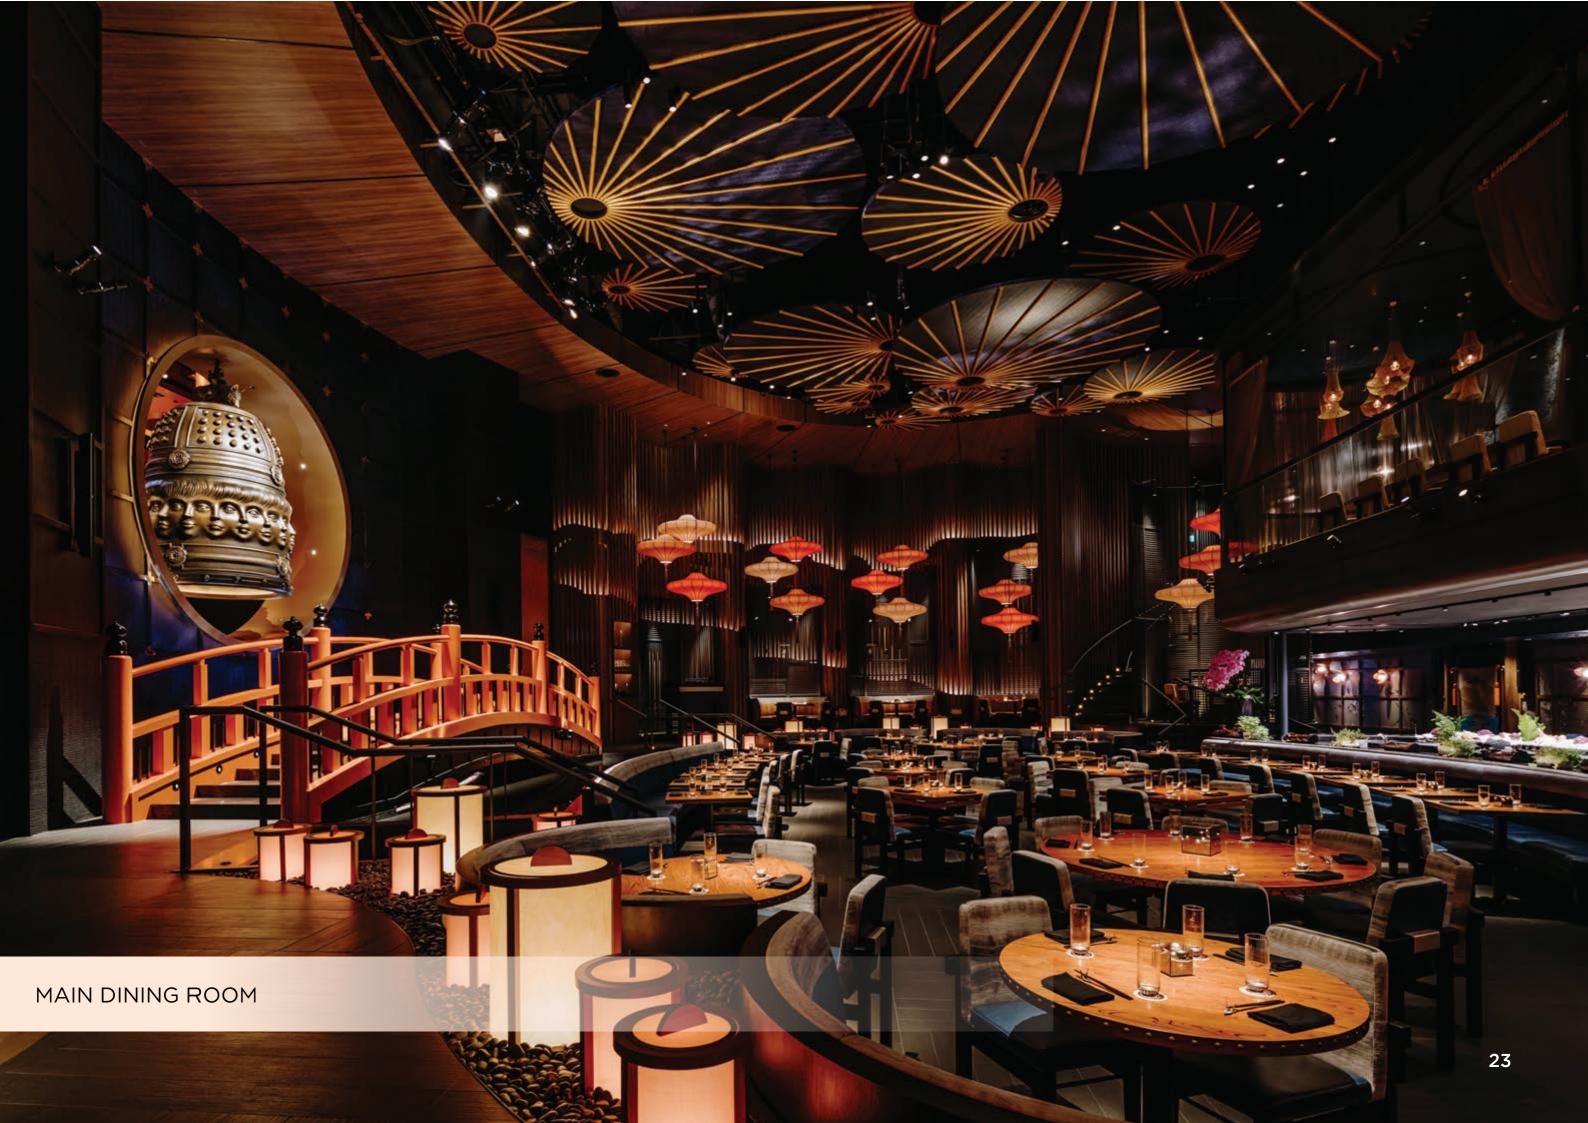

PRIVATE KARAOKE ROOM

MAIN LOUNGE

Koma presents new-age dishes while paying homage to Japanese cuisine. Inspired by izakaya style pubs, the juxtaposition between innovation and tradition sheds light on contemporary dining. Touting techniques such as yakitori, teppanyaki grill, tempura and sushi/omakase, Koma is sure to be a dynamic culinary experience.

#### DETAILS

Located near the entrance of Marquee Nightclub, Koma invites guests to experience a contemporary take on traditional Japanese cuisine. The restaurant, which also includes an intimate lounge, is accentuated in hues of orange and blue. The dramatic backdrop of the venue will seamlessly transition guests from a stunning dining experience to an electrifying night out.

## **HIGHLIGHTS**

- orange arches

- bridge
- mountain topography
- floating glass owls

 Overall Square Meters: 1,180 Sqm • Overall Capacity: 310 People • Overall Seated Capacity: 230 People • Private Dining Room: 26 People

• 20m tunnel entrance lined with glossy • Sunken dining area with 8m high ceilings • Japanese bridge in main dining room that sits over a shallow pond • 2.5m-tall bell suspended over Japanese

•Walls around the dining room that depict • Intimate lounge featuring illuminated